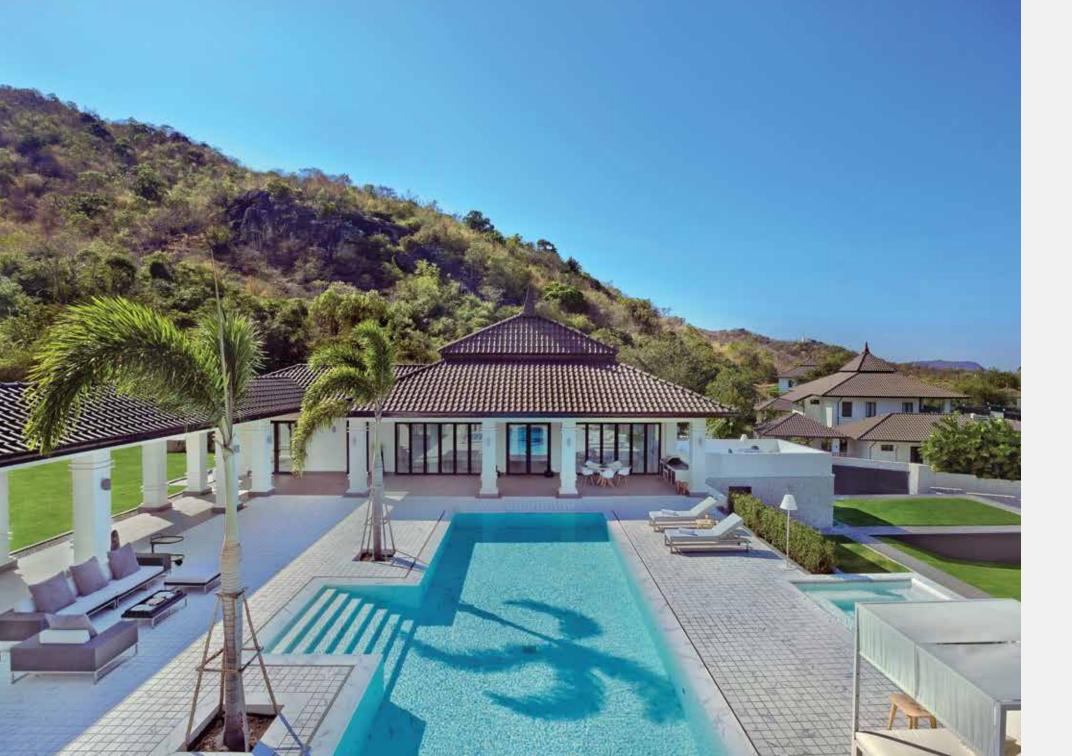

### VILLA 14-3

Tanah is a Balinese name for "Soil", representing the richness of the land this villa occupies.

This Tanah Villa comprises a total living area of 547 m<sup>2</sup> and is built on a spacious plot of 3,292.8 m<sup>2</sup>.

The Villa features a living area separated from the sleeping area by a large integrated swimming pool surrounded by several terraces and a beautiful tropical garden. The villa is tastefully decorated with a mix of high-quality modern furniture and Thai accessories. Elegant spacious hidden spa with large sauna room. A sophisticated light plan, beautiful wooden doors and high-end floor tiles makes this a unique dream villa.

## WAKE UP WITH A STUNNING VIEW