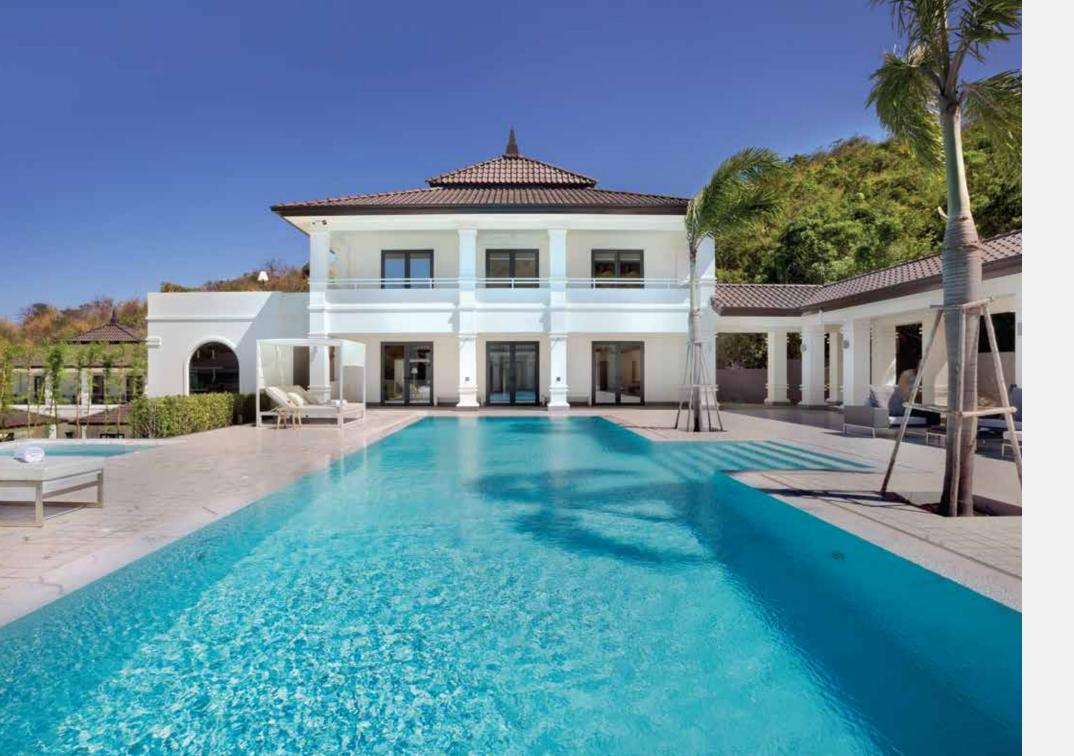

### VILLA 14-3

Tanah is a Balinese name for "Soil", representing the richness of the land this villa occupies.

This Tanah Villa comprises a total living area of 547 m<sup>2</sup> and is built on a spacious plot of 3,292.8 m<sup>2</sup>.

The Villa features a living area separated from the sleeping area by a large integrated swimming pool surrounded by several terraces and a beautiful tropical garden. The villa is tastefully decorated with a mix of high-quality modern furniture and Thai accessories. Elegant spacious hidden spa with large sauna room. A sophisticated light plan, beautiful wooden doors and high-end floor tiles makes this a unique dream villa.

## LIVE YOUR DREAMS