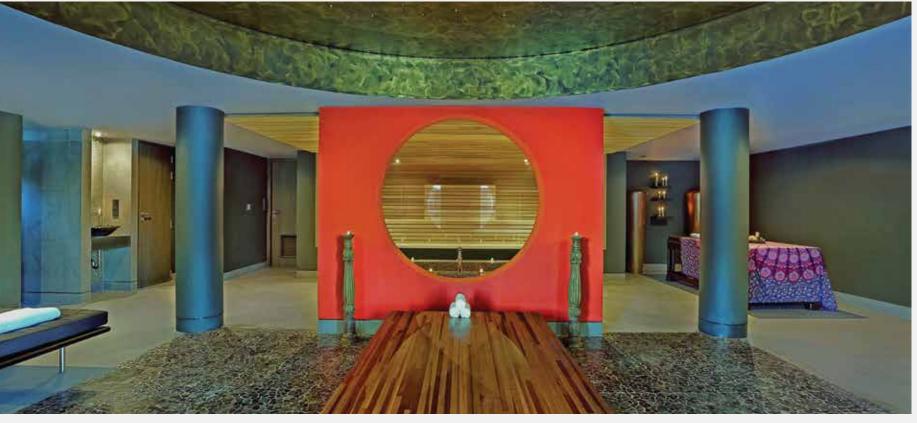

## RELAX AND REVIVE

The Villa features a living area separated from the sleeping area by a large integrated swimming pool surrounded by several terraces and a beautiful tropical garden. The villa is tastefully decorated with a mix of high-quality modern furniture and Thai accessories. Elegant spacious hidden spa with large sauna room. A sophisticated light plan, beautiful wooden doors and high-end floor tiles makes this a unique dream villa.