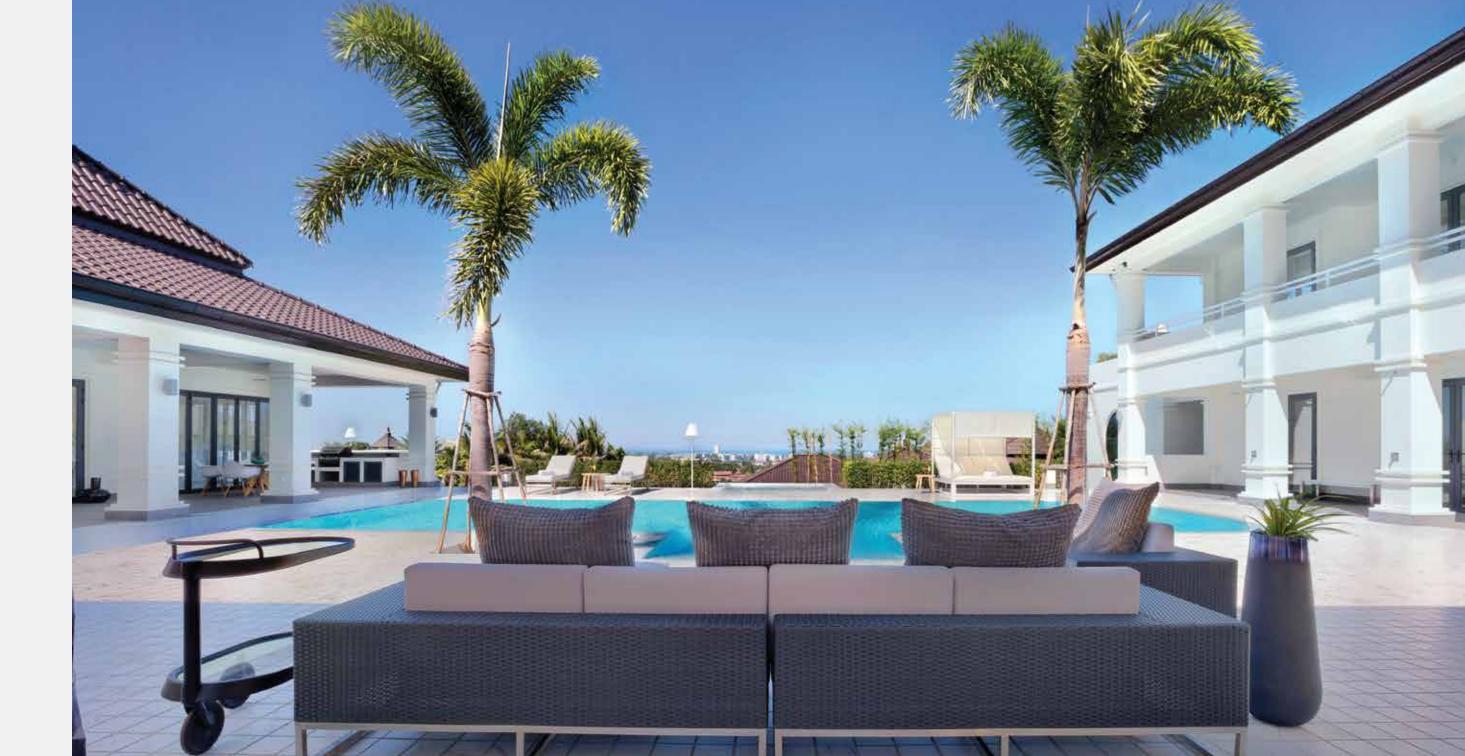

### VILLA 14-3

Tanah is a Balinese name for "Soil", representing the richness of the land this villa occupies.

This Tanah Villa comprises a total living area of 547 m<sup>2</sup> and is built on a spacious plot of 3,292.8 m<sup>2</sup>.

The Villa features a living area separated from the sleeping area by a large integrated swimming pool surrounded by several terraces and a beautiful tropical garden. The villa is tastefully decorated with a mix of high-quality modern furniture and Thai accessories. Elegant spacious hidden spa with large sauna room. A sophisticated light plan, beautiful wooden doors and high-end floor tiles makes this a unique dream villa.

## RESORT STYLE LIVING

# VAST SPACES WITH GREAT ATMOSPHERE