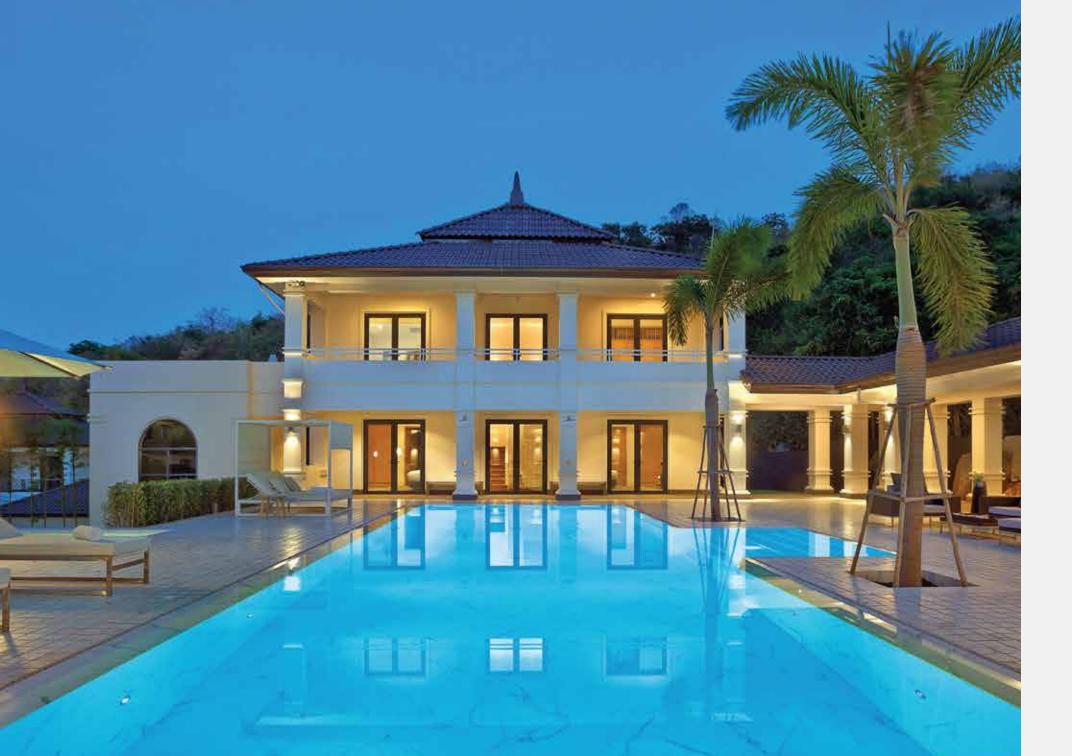

### VILLA 14-3

Tanah is a Balinese name for "Soil", representing the richness of the land this villa occupies.

This Tanah Villa comprises a total living area of 547 m<sup>2</sup> and is built on a spacious plot of 3,292.8 m<sup>2</sup>.

The Villa features a living area separated from the sleeping area by a large integrated swimming pool surrounded by several terraces and a beautiful tropical garden. The villa is tastefully decorated with a mix of high-quality modern furniture and Thai accessories. Elegant spacious hidden spa with large sauna room. A sophisticated light plan, beautiful wooden doors and high-end floor tiles makes this a unique dream villa.

4 Bathrooms Outdoor Shower

Guest Toilet

Swimming Pool

Guest House