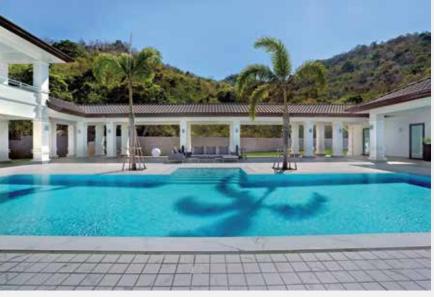

The Villa features a living area separated from the sleeping area by a large integrated swimming pool surrounded by several terraces and a beautiful tropical garden. The villa is tastefully decorated with a mix of high-quality modern furniture and Thai accessories. Elegant spacious hidden spa with large sauna room. A sophisticated light plan, beautiful wooden doors and high-end floor tiles makes this a unique dream villa.

## RESORT STYLE LIVING