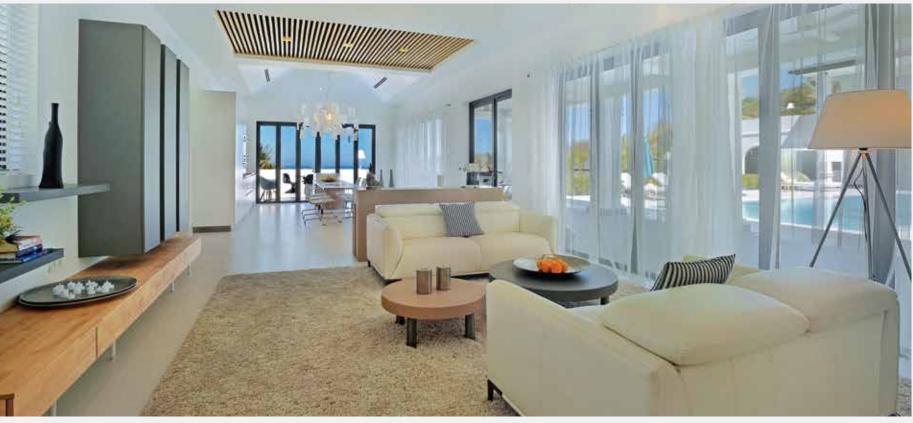

Balinese name for "Soil", representing the richness of the land this villa occupies.

This Tanah Villa comprises a total living area of 547 m<sup>2</sup> and is built on a spacious plot of 3,292.8 m<sup>2</sup>.

The Villa features a living area separated from the sleeping area by a large integrated swimming pool surrounded by several terraces and a beautiful tropical garden. The villa is tastefully decorated with a mix of high-quality modern furniture and Thai accessories. Elegant spacious hidden spa with large sauna room. A sophisticated light plan, beautiful wooden doors and high-end floor tiles makes this a unique dream villa.





















4 Bathrooms Outdoor Shower

Guest Toilet

Swimming Pool

Guest House



## RESORT STYLE LIVING







# VAST SPACES WITH GREAT ATMOSPHERE





## COOKING & DINING







## WAKE UP WITH A STUNNING VIEW





## ENJOY THE TROPICAL LIFESTYLE







## RELAX AND REVIVE





## LIVE YOUR DREAMS



### BASEMENT FLOOR PLAN





## 1st FLOOR PLAN

## TV MEDIA POOL DECK POOL DECK TERRACE LIVING ROOM SWIMMING POOL TERRACE DINING ROOM KITCHEN TERRACE POOL DECK POOL DECK

## 2nd FLOOR PLAN







## PINEAPPLE VALLEY GOLF CLUB

Our world-class and award-winning Pineapple Valley Golf Club is only minutes away from your villa. The Best Golf Experience in Asia Pacific can become part of your healthy active lifestyle in Hua Hin.







## ALL YOUR NEEDS CATERED FOR

- Front Desk & Concierge
- Housekeeping, Laundry, Garden & Pool Maintenance
- 24/7 Security
- Onsite Pétanque Court
- Onsite Be Well Medical Center
- Terrace Restaurant (incl. hom