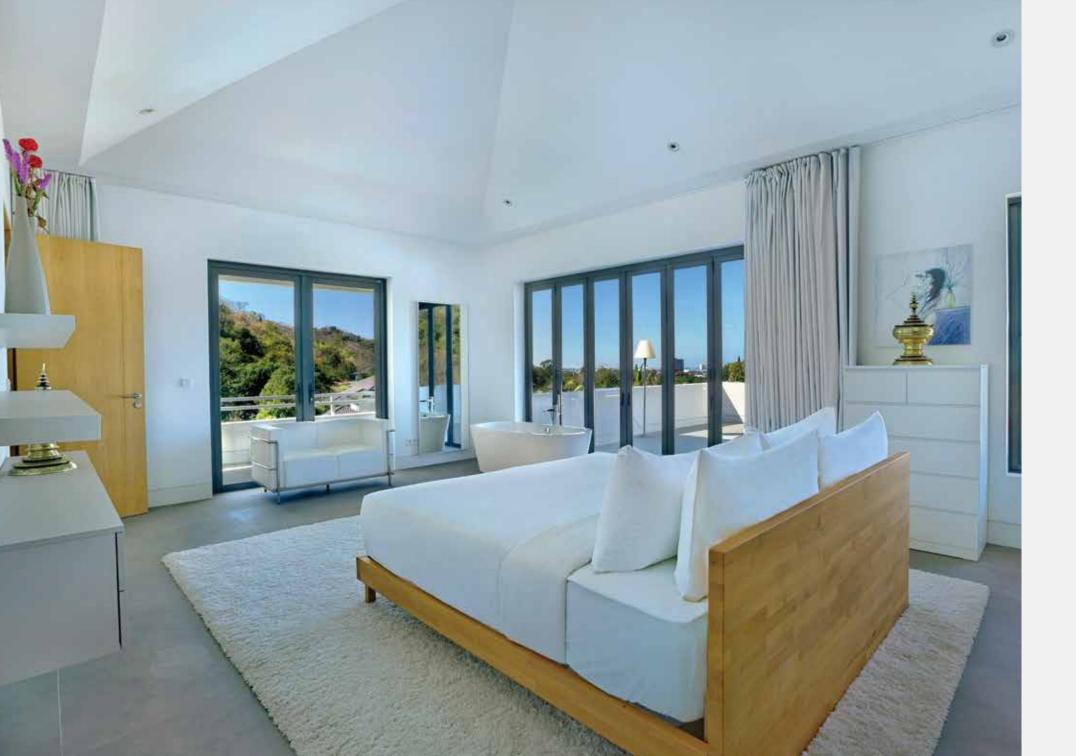

presenting the richness of the land this villa occupies.

This Tanah Villa comprises a total living area of 547 m<sup>2</sup> and is built on a spacious plot of 3,292.8 m<sup>2</sup>.

The Villa features a living area separated from the sleeping area by a large integrated swimming pool surrounded by several terraces and a beautiful tropical garden. The villa is tastefully decorated with a mix of high-quality modern furniture and Thai accessories. Elegant spacious hidden spa with large sauna room. A sophisticated light plan, beautiful wooden doors and high-end floor tiles makes this a unique dream villa.





















4 Bathrooms Outdoor Shower

Guest Toilet

Swimming Pool

Guest House



## RESORT STYLE LIVING







# VAST SPACES WITH GREAT ATMOSPHERE





## COOKING & DINING







## WAKE UP WITH A STUNNING VIEW





## ENJOY THE TROPICAL LIFESTYLE







## RELAX AND REVIVE





## LIVE YOUR DREAMS



### BASEMENT FLOOR PLAN





## 1st FLOOR PLAN

## TV MEDIA POOL DECK POOL DECK TERRACE LIVING ROOM SWIMMING POOL TERRACE DINING ROOM KITCHEN TERRACE POOL DECK POOL DECK

## 2nd FLOOR PLAN







## PINEAPPLE VALLEY GOLF CLUB

Our world-class and award-winning Pineapple Valley Golf Club is only minutes away from your villa. The Best Golf Experience in Asia Pacific can become part of your healthy active lifestyle in Hua Hin.







## ALL YOUR NEEDS CATERED FOR

- Front Desk & Concierge
- Housekeeping, Laundry, Garden & Pool Maintenance
- 24/7 Security
- Onsite Pétanque Court
- Onsite Be Well Medical Center
- Terrace Restaurant (incl. home delivery & catering)
- Proj