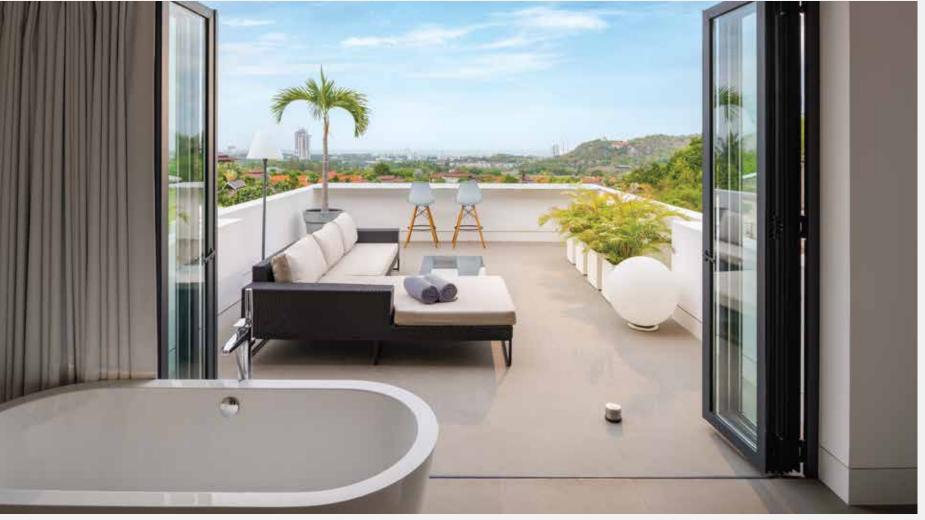

this villa occupies.

This Tanah Villa comprises a total living area of 547 m<sup>2</sup> and is built on a spacious plot of 3,292.8 m<sup>2</sup>.

The Villa features a living area separated from the sleeping area by a large integrated swimming pool surrounded by several terraces and a beautiful tropical garden. The villa is tastefully decorated with a mix of high-quality modern furniture and Thai accessories. Elegant spacious hidden spa with large sauna room. A sophisticated light plan, beautiful wooden doors and high-end floor tiles makes this a unique dream villa.





















4 Bathrooms Outdoor Shower

Guest Toilet

Swimming Pool

Guest House



## RESORT STYLE LIVING







# VAST SPACES WITH GREAT ATMOSPHERE





## COOKING & DINING







## WAKE UP WITH A STUNNING VIEW





## ENJOY THE TROPICAL LIFESTYLE







## RELAX AND REVIVE





## LIVE YOUR DREAMS



### BASEMENT FLOOR PLAN





## 1st FLOOR PLAN

## TV MEDIA POOL DECK POOL DECK TERRACE LIVING ROOM SWIMMING POOL TERRACE DINING ROOM KITCHEN TERRACE POOL DECK POOL DECK

## 2nd FLOOR PLAN







## PINEAPPLE VALLEY GOLF CLUB

Our world-class and award-winning Pineapple Valley Golf Club is only minutes away from your villa. The Best Golf Experience in Asia Pacific can become part of your healthy active lifestyle in Hua Hin.







## ALL YOUR NEEDS CATERED FOR

- Front Desk & Concierge
- Housekeeping, Laundry, Garden & Pool Maintenance
- 24/7 Security
- Onsite Pétanque Court
- Onsite Be Well Medical Center
- Terrace Restaurant (incl. home delivery & catering)
- Project Management









## ACTIVE L