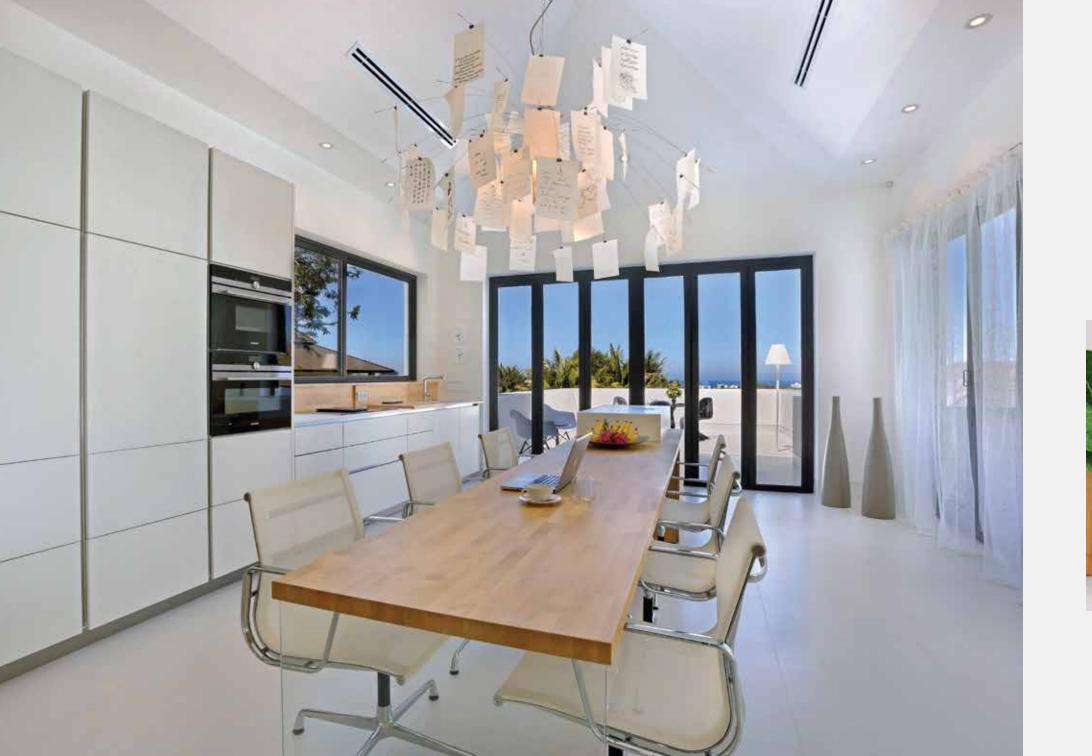

alinese name for "Soil", representing the richness of the land this villa occupies.

This Tanah Villa comprises a total living area of 547 m<sup>2</sup> and is built on a spacious plot of 3,292.8 m<sup>2</sup>.

The Villa features a living area separated from the sleeping area by a large integrated swimming pool surrounded by several terraces and a beautiful tropical garden. The villa is tastefully decorated with a mix of high-quality modern furniture and Thai accessories. Elegant spacious hidden spa with large sauna room. A sophisticated light plan, beautiful wooden doors and high-end floor tiles makes this a unique dream villa.





















4 Bathrooms Outdoor Shower

Guest Toilet

Swimming Pool

Guest House



## RESORT STYLE LIVING







# VAST SPACES WITH GREAT ATMOSPHERE





## COOKING & DINING







## WAKE UP WITH A STUNNING VIEW





## ENJOY THE TROPICAL LIFESTYLE







## RELAX AND REVIVE





## LIVE YOUR DREAMS



### BASEMENT FLOOR PLAN





## 1st FLOOR PLAN

## TV MEDIA POOL DECK POOL DECK TERRACE LIVING ROOM SWIMMING POOL TERRACE DINING ROOM KITCHEN TERRACE POOL DECK POOL DECK

## 2nd FLOOR PLAN







## PINEAPPLE VALLEY GOLF CLUB

Our world-class and award-winning Pineapple Valley Golf Club is only minutes away from your villa. The Best Golf Experience in Asia Pacific can become part of your healthy active lifestyle in Hua Hin.







## ALL YOUR NEEDS CATERED FOR

- Front Desk & Concierge
- Housekeeping, Laundry, Garden & Pool Maintenance
- 24/7 Security
- Onsite Pétanque Court
- Onsite Be Well Medical Center
- Terrace Restaurant (incl. home