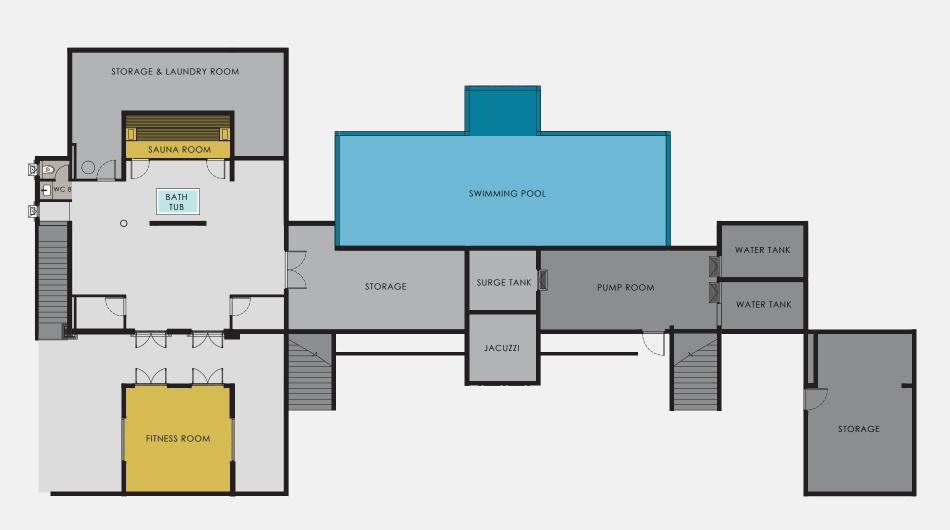

plot of 3,292.8 m<sup>2</sup>.

The Villa features a living area separated from the sleeping area by a large integrated swimming pool surrounded by several terraces and a beautiful tropical garden. The villa is tastefully decorated with a mix of high-quality modern furniture and Thai accessories. Elegant spacious hidden spa with large sauna room. A sophisticated light plan, beautiful wooden doors and high-end floor tiles makes this a unique dream villa.





















4 Bathrooms Outdoor Shower

Guest Toilet

Swimming Pool

Guest House



## RESORT STYLE LIVING







# VAST SPACES WITH GREAT ATMOSPHERE





## COOKING & DINING







## WAKE UP WITH A STUNNING VIEW





## ENJOY THE TROPICAL LIFESTYLE







## RELAX AND REVIVE





## LIVE YOUR DREAMS



### BASEMENT FLOOR PLAN





## 1st FLOOR PLAN

## TV MEDIA POOL DECK POOL DECK TERRACE LIVING ROOM SWIMMING POOL TERRACE DINING ROOM KITCHEN TERRACE POOL DECK POOL DECK

## 2nd FLOOR PLAN







## PINEAPPLE VALLEY GOLF CLUB

Our world-class and award-winning Pineapple Valley Golf Club is only minutes away from your villa. The Best Golf Experience in Asia Pacific can become part of your healthy active lifestyle in Hua Hin.







## ALL YOUR NEEDS CATERED FOR

- Front Desk & Concierge
- Housekeeping, Laundry, Garden & Pool Maintenance
- 24/7 Security
- Onsite Pétanque Court
- Onsite Be Well Medical Center
- Terrace Restaurant (incl. home delivery & catering)
- Project Management









## ACTIVE LIFESTYLE PRIVILEGES

All BelVida Estates residents will receive a privilege card that will give you access to a number