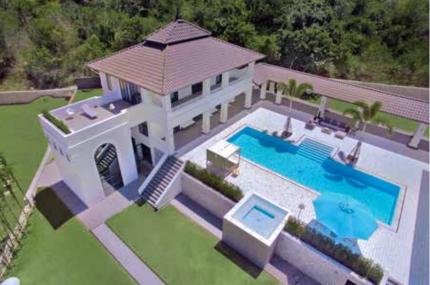

### VILLA 14-3

Tanah is a Balinese name for "Soil", representing the richness of the land this villa occupies.

This Tanah Villa comprises a total living area of 547 m<sup>2</sup> and is built on a spacious plot of 3,292.8 m<sup>2</sup>.

The Villa features a living area separated from the sleeping area by a large integrated swimming pool surrounded by several terraces and a beautiful tropical garden. The villa is tastefully decorated with a mix of high-quality modern furniture and Thai accessories. Elegant spacious hidden spa with large sauna room. A sophisticated light plan, beautiful wooden doors and high-end floor tiles makes this a unique dream villa.

## RESORT STYLE LIVING