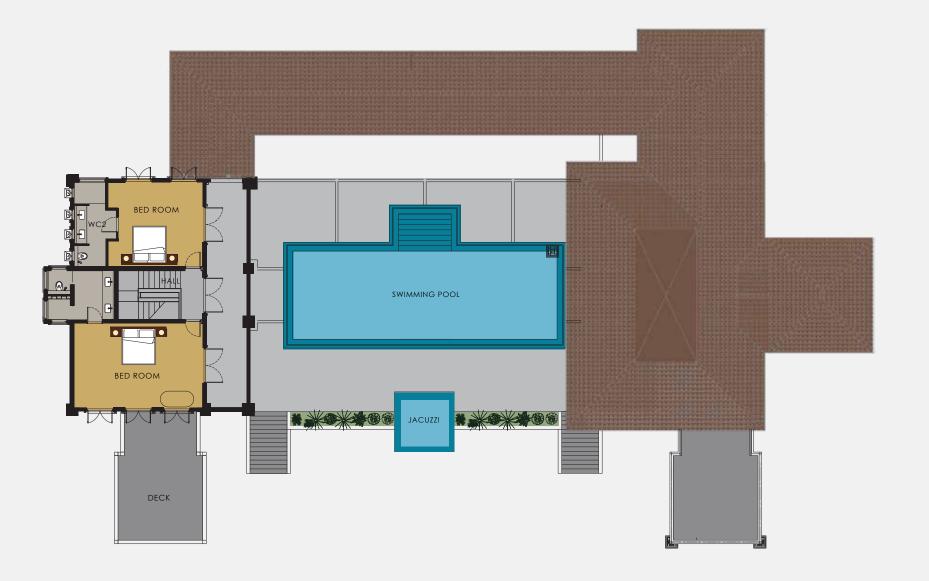

s and a beautiful tropical garden. The villa is tastefully decorated with a mix of high-quality modern furniture and Thai accessories. Elegant spacious hidden spa with large sauna room. A sophisticated light plan, beautiful wooden doors and high-end floor tiles makes this a unique dream villa.





















4 Bathrooms Outdoor Shower

Guest Toilet

Swimming Pool

Guest House



## RESORT STYLE LIVING







# VAST SPACES WITH GREAT ATMOSPHERE





## COOKING & DINING







## WAKE UP WITH A STUNNING VIEW





## ENJOY THE TROPICAL LIFESTYLE







## RELAX AND REVIVE





## LIVE YOUR DREAMS



### BASEMENT FLOOR PLAN





## 1st FLOOR PLAN

## TV MEDIA POOL DECK POOL DECK TERRACE LIVING ROOM SWIMMING POOL TERRACE DINING ROOM KITCHEN TERRACE POOL DECK POOL DECK

## 2nd FLOOR PLAN







## PINEAPPLE VALLEY GOLF CLUB

Our world-class and award-winning Pineapple Valley Golf Club is only minutes away from your villa. The Best Golf Experience in Asia Pacific can become part of your healthy active lifestyle in Hua Hin.







## ALL YOUR NEEDS CATERED FOR

- Front Desk & Concierge
- Housekeeping, Laundry, Garden & Pool Maintenance
- 24/7 Security
- Onsite Pétanque Court
- Onsite Be Well Medical Center
- Terrace Restaurant (incl. home delivery & catering)
- Project Management









## ACTIVE LIFESTYLE PRIVILEGES

All BelVida Estates residents will receive a privilege card that will give you access to a number of exclusive benefits at various hotels, restaurants and beach clubs. Also, special discounts at Arena Hua Hin Sports Center and Vana Nava Water Park will be part