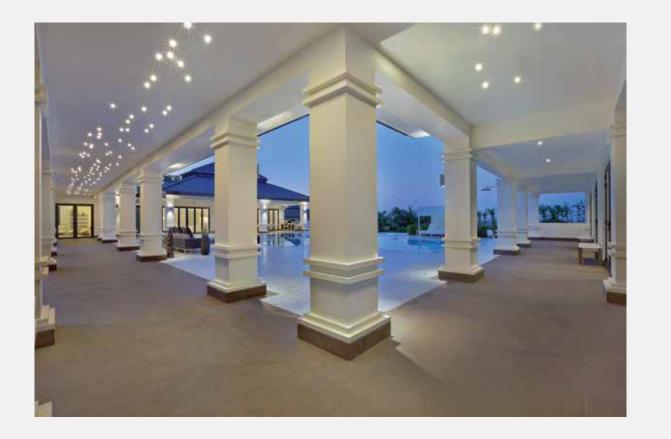

The Villa features a living area separated from the sleeping area by a large integrated swimming pool surrounded by several terraces and a beautiful tropical garden. The villa is tastefully decorated with a mix of high-quality modern furniture and Thai accessories. Elegant spacious hidden spa with large sauna room. A sophisticated light plan, beautiful wooden doors and high-end floor tiles makes this a unique dream villa.

## RELAX AND REVIVE