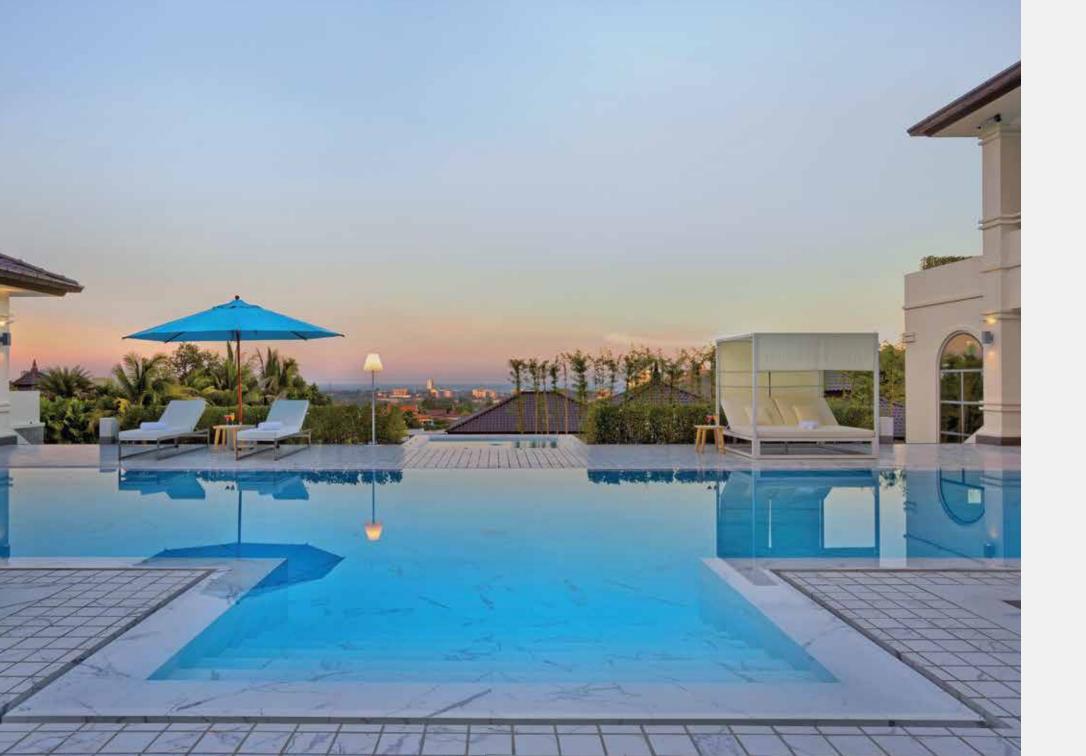

The Villa features a living area separated from the sleeping area by a large integrated swimming pool surrounded by several terraces and a beautiful tropical garden. The villa is tastefully decorated with a mix of high-quality modern furniture and Thai accessories. Elegant spacious hidden spa with large sauna room. A sophisticated light plan, beautiful wooden doors and high-end floor tiles makes this a unique dream villa.

## ENJOY THE TROPICAL LIFESTYLE