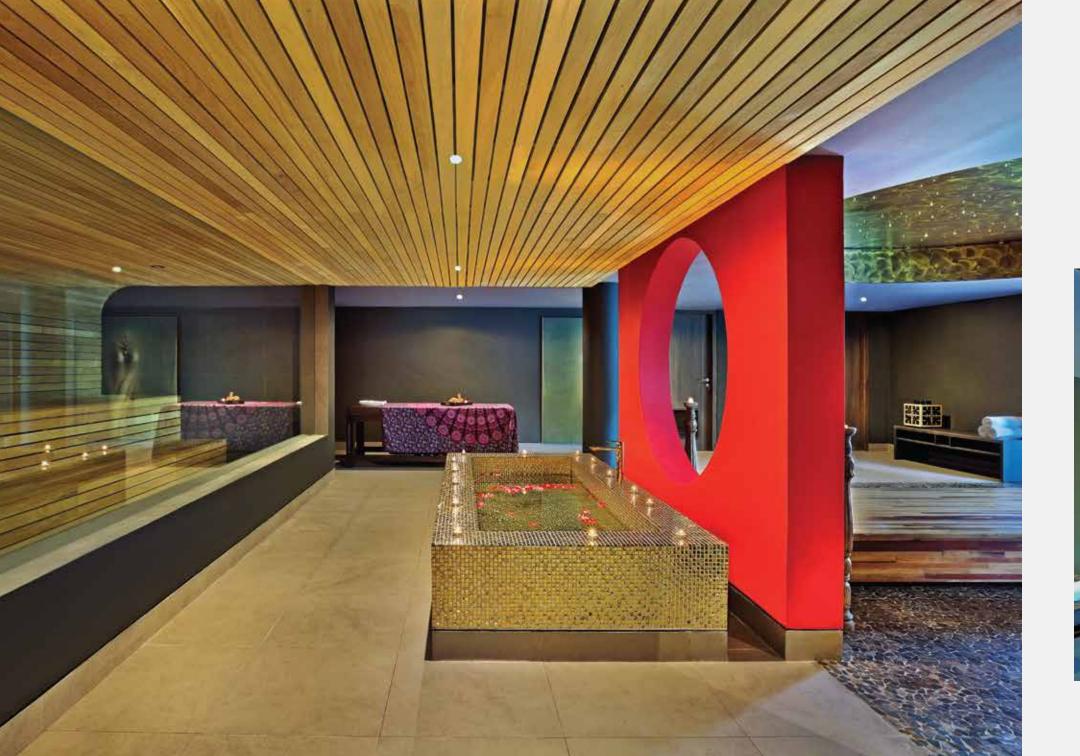

## RELAX AND REVIVE

The Villa features a living area separated from the sleeping area by a large integrated swimming pool surrounded by several terraces and a beautiful tropical garden. The villa is tastefully decorated with a mix of high-quality modern furniture and Thai accessories. Elegant spacious hidden spa with large sauna room. A sophisticated light plan, beautiful wooden doors and high-end floor tiles makes this a unique dream villa.