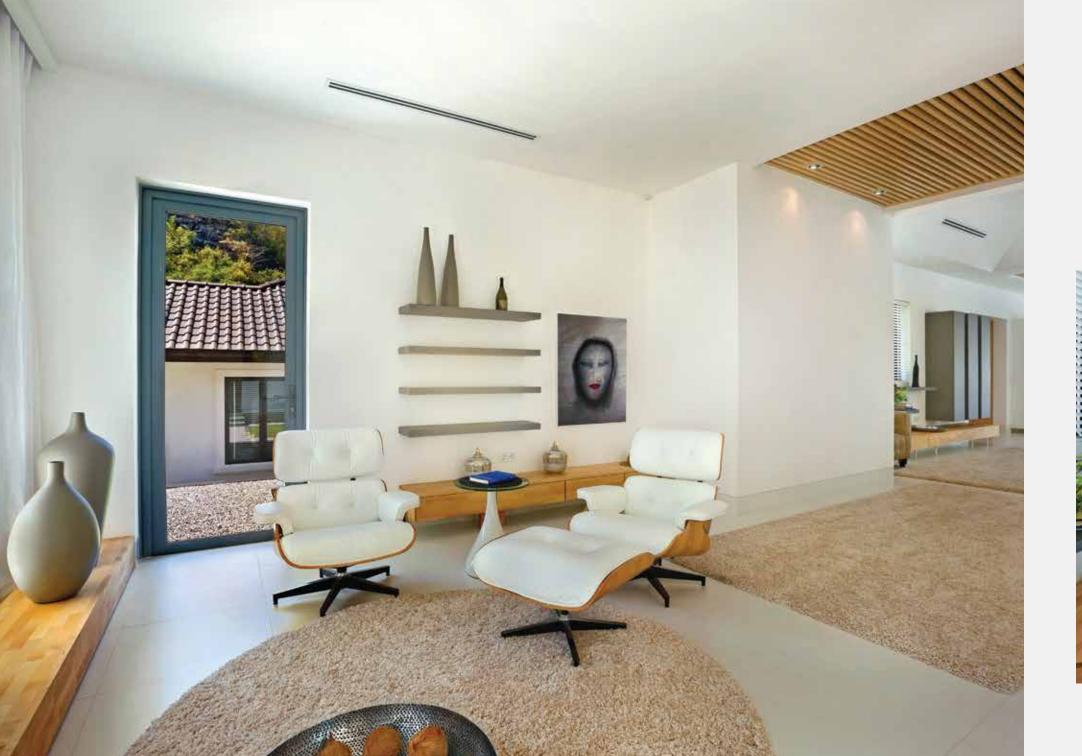

EA VIEW





### VILLA 14-3

Tanah is a Balinese name for "Soil", representing the richness of the land this villa occupies.

This Tanah Villa comprises a total living area of 547 m<sup>2</sup> and is built on a spacious plot of 3,292.8 m<sup>2</sup>.

The Villa features a living area separated from the sleeping area by a large integrated swimming pool surrounded by several terraces and a beautiful tropical garden. The villa is tastefully decorated with a mix of high-quality modern furniture and Thai accessories. Elegant spacious hidden spa with large sauna room. A sophisticated light plan, beautiful wooden doors and high-end floor tiles makes this a unique dream villa.





















4 Bathrooms Outdoor Shower

Guest Toilet

Swimming Pool

Guest House



## RESORT STYLE LIVING







# VAST SPACES WITH GREAT ATMOSPHERE





## COOKING & DINING







## WAKE UP WITH A STUNNING VIEW





## ENJOY THE TROPICAL LIFESTYLE







## RELAX AND REVIVE





## LIVE YOUR DREAMS



### BASEMENT FLOOR PLAN





## 1st FLOOR PLAN

## TV MEDIA POOL DECK POOL DECK TERRACE LIVING ROOM SWIMMING POOL TERRACE DINING ROOM KITCHEN TERRACE POOL DECK POOL DECK

## 2nd FLOOR PLAN







## PINEAPPLE VALLEY GOLF CLUB

Our world-class and award-winning Pineapple Valley Golf Club is only minutes away from your villa. The Best Golf Experience in Asia Pacific can become part of your healthy active lifestyle in Hua Hin.







## ALL YOUR NEEDS CATERED FOR

- Front Desk & Concierge
- Housekeeping, Laundry, Garden & Pool Maintenance
- 24/7 Security
- Onsite Pétanque Court
- Onsite Be Well Medical