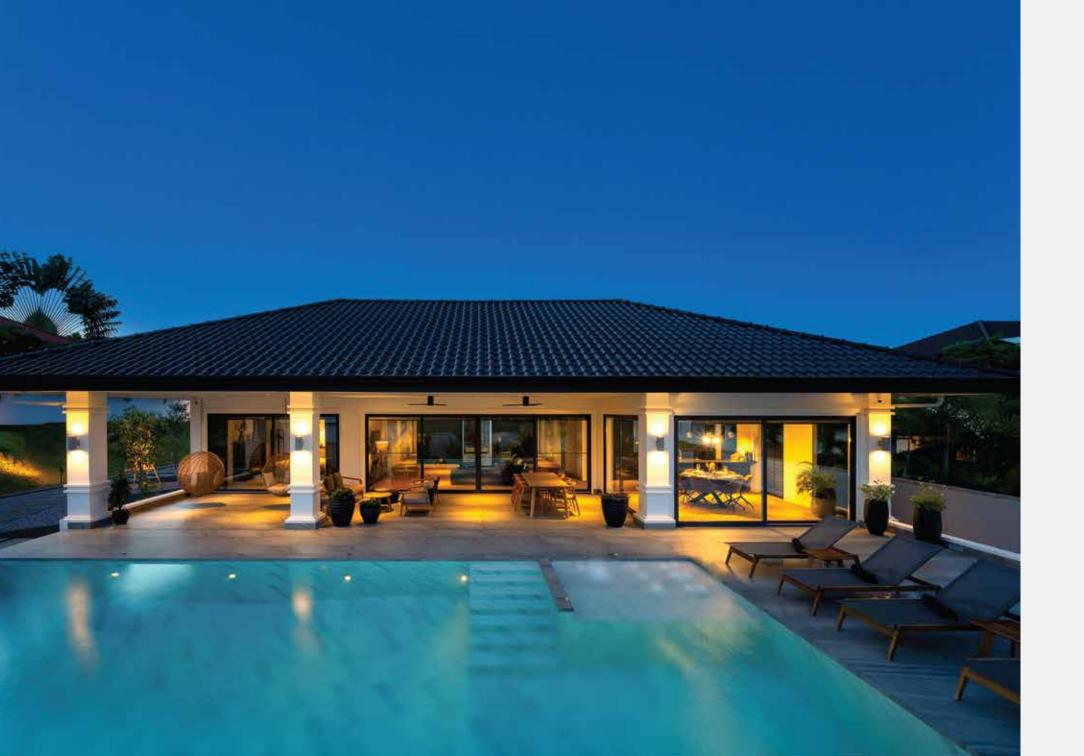

# ULTIMATE OUTDOOR LIVING

The seamless blending of indoor and outdoor living space imparts a warm and social ambiance to this unique villa.

# SPECTACULAR SUNSET

Whether you relax with friends or family on the expansive terrace around the pool, or enjoying a dinner at the dining area, from all areas you can watch the sun going down under the mountain.