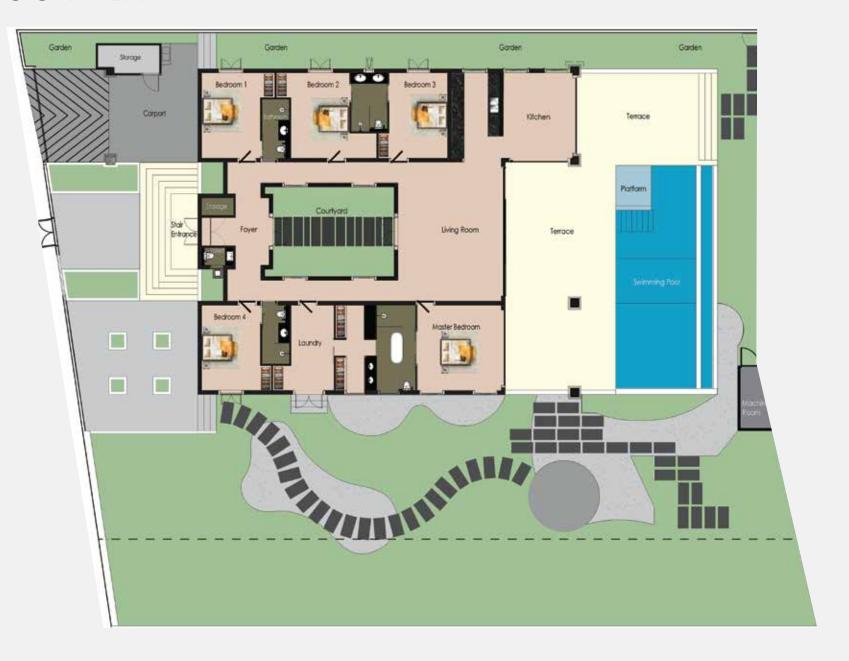

# FLOOR PLAN

## FIVE STAR COMFORT

Built around a central courtyard with a hallway around connecting each of the 5 bedrooms makes this villa a perfect family home. Each bedroom has its own en-suite bathroom and is designed to give you the ultimate luxurious feeling you would seek in a 5-star hotel.