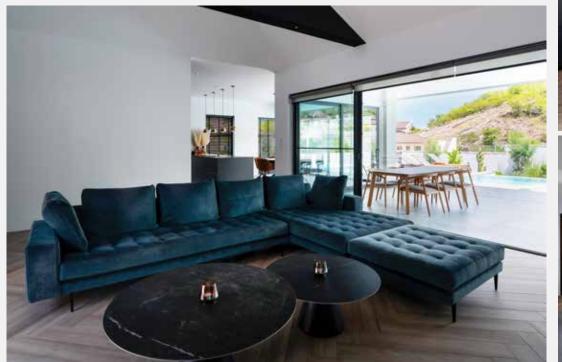

## CONTEMPORARY INTERIOR

This villa comes fully furnished and decorated in the highest possible quality. All materials are carefully selected to ensure a consistent modern yet warm ambiance. Large sliding doors from living and dining area as a separation from the extended covered terrace creates a perfect harmony between indoor and outdoor.