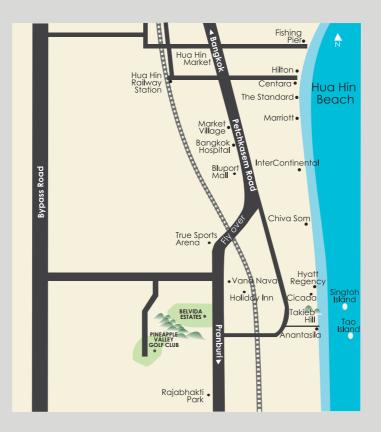

### ON OUR DOORSTEP

Within 5 minutes driving distance you can enjoy the beautiful beaches of Hua Hin, have fun at Vana Nava Water Park, work-out at True Arena or play a round of golf.

Multiple shopping destinations can be found close by in shopping malls like Bluport Mall and Market Village or at the famous Cicada market.

For dining experiences, you can find cuisines from all over the globe in Hua Hin. From Italian fine dining to Asian fusion, the best Thai tastes, and the outdoor experience at Tamarind market with dozens of food stalls and live music.

Cultural experiences can be found on walking distance like the impressive statues of the Seven Kings Monument located next to BelVida Estates.