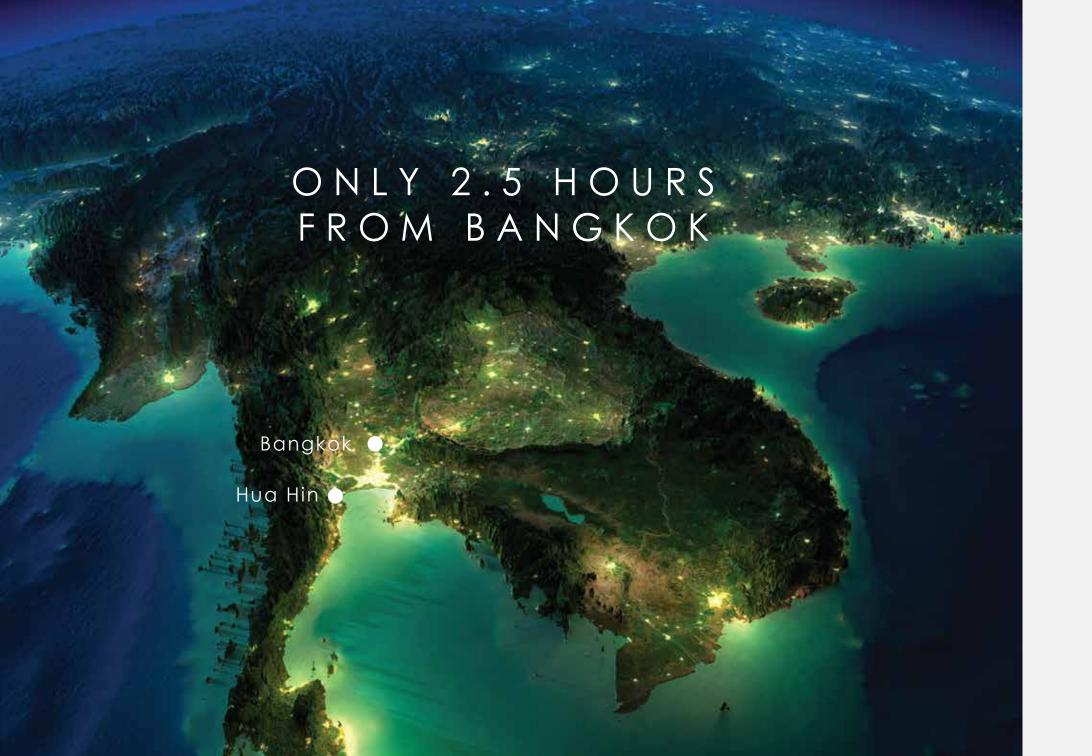

#### CONVENIENT ACCESSIBILITY

The infrastructure between Bangkok and Hua Hin has rapidly expanded for visitors traveling by car and train. Hua Hin airport has widened its runway and new international, mostly regional flight connections, are being established.