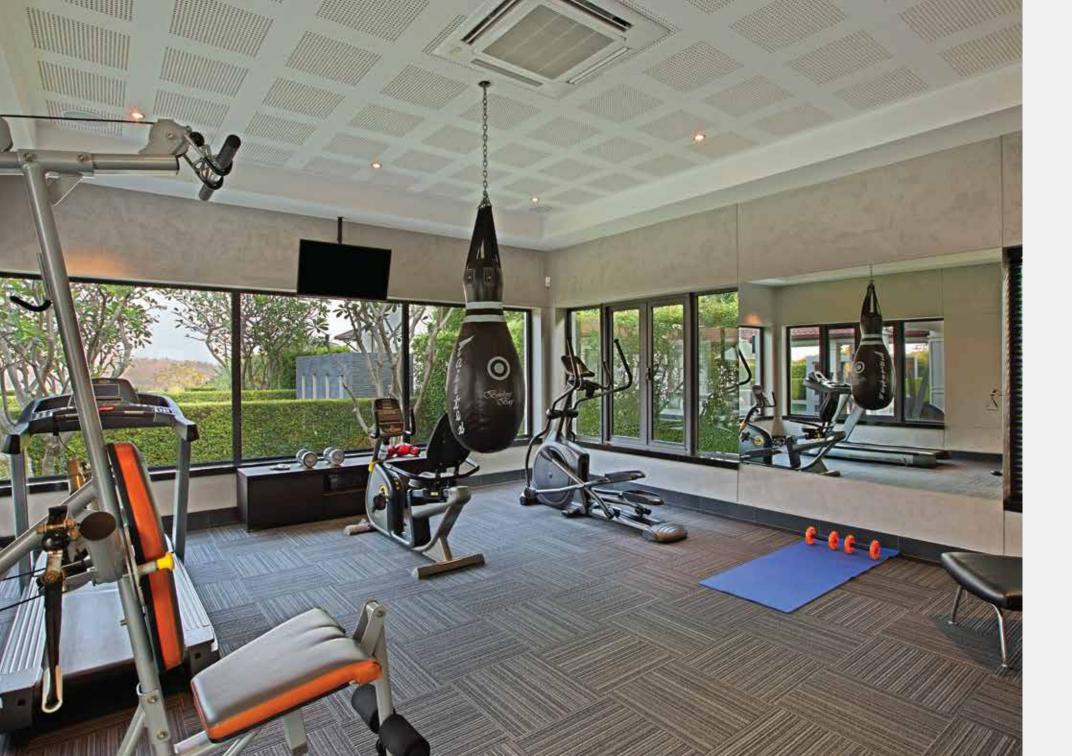

## RELAX & REVIVE

The villa has a fully equipped private gym and wellness spa. So after your workout you can relax in the sauna with mountain view and enjoy a traditional Thai massage.

#### Indoor:

- Living/dining room
- 5 bedrooms/bathrooms
- 1 guestroom/bathroom
- 2 separate guest toilets
- Fully equipped gym including sauna and relax area
- Massage room

Net living area 441 sqm.

### FLOOR PLAN: Level 2

In a stand-alone garden house you find a fully equipped gym with separate spa.