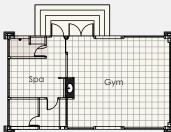

### FLOOR PLAN: Level 2

In a stand-alone garden house you find a fully equipped gym with separate spa.