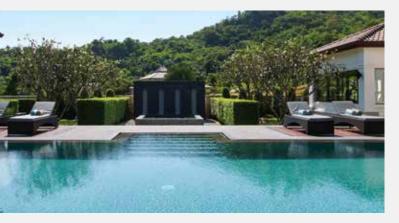

## ULTIMATE OUTDOOR LIVING

This villa features a living area separated from the sleeping area by a large integrated swimming pool surrounded by several terraces and a beautiful tropical garden.

#### Outdoor:

Plot size

| <ul> <li>Terrace(under roof)</li> </ul> | 212 sqm. |
|-----------------------------------------|----------|
| <ul> <li>Terrace(no roof)</li> </ul>    | 86 sqm.  |
| <ul> <li>Carport + storage</li> </ul>   | 45 sqm.  |
| • Sala                                  | 16 sqm.  |
| • Pool                                  | 100 sqm. |
| • Jacuzzi                               | 12 sqm.  |
|                                         |          |