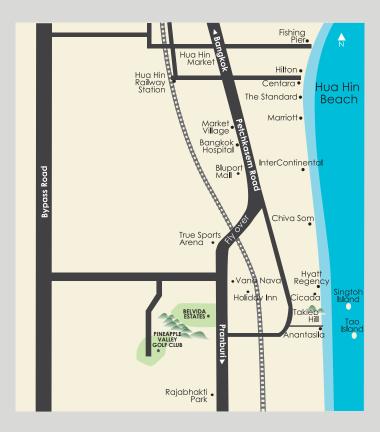

### CONVENIENT ACCESSIBILITY

The infrastructure between Bangkok and Hua Hin has rapidly expanded for visitors traveling by car and train. Hua Hin airport has widened its runway and new international, mostly regional flight connections, are being established.

### ON OUR DOORSTEP

Within 5 minutes driving distance you can enjoy the beautiful beaches of Hua Hin, have fun at Vana Nava Water Park, work-out at Arena Hua Hin or play a round of golf.

Multiple shopping destinations can be found close by in shopping malls like Bluport Mall and Market Village or at the famous Cicada market.