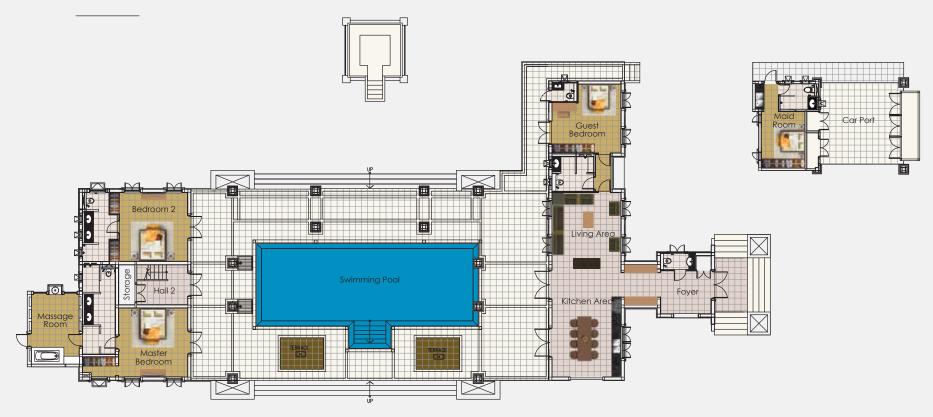

### FLOOR PLAN: Level 1

#### Indoor:

- Living/dining room
- 5 bedrooms/bathrooms
- 1 guestroom/bathroom
- 2 separate guest toilets
- Fully equipped gym including sauna and relax area
- Massage room

Net living area 441 sqm.

#### Outdoor:

Plot size

| <ul> <li>Terrace(under roof)</li> </ul> | 212 sqm. |
|-----------------------------------------|----------|
| <ul> <li>Terrace(no roof)</li> </ul>    | 86 sqm.  |
| <ul> <li>Carport + storage</li> </ul>   | 45 sqm.  |
| • Sala                                  | 16 sqm.  |
| • Pool                                  | 100 sqm. |
| • Jacuzzi                               | 12 sqm.  |
|                                         |          |