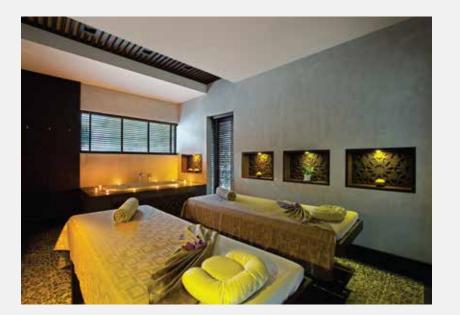

## RELAX & REVIVE

The villa has a fully equipped private gym and wellness spa. So after your workout you can relax in the sauna with mountain view and enjoy a traditional Thai massage.

#### Indoor:

- Living/dining room
- 5 bedrooms/bathrooms
- 1 guestroom/bathroom
- 2 separate guest toilets
- Fully equipped gym including sauna and relax area
- Massage room

Net living area 441 sqm.