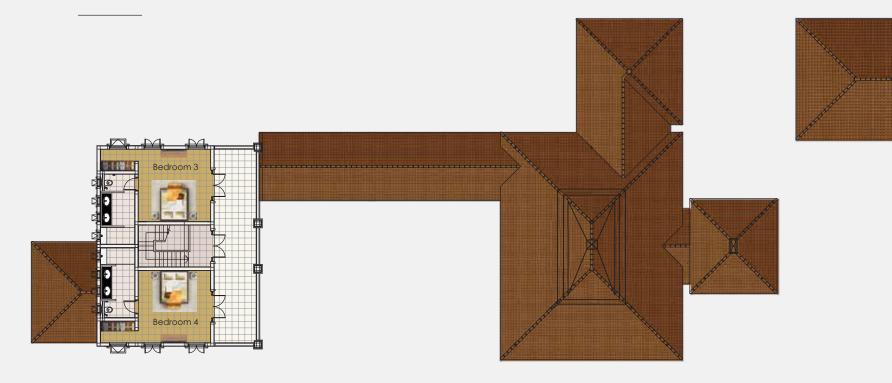

## FIVE-STAR FEATURES

Each of the five luxurious bedrooms are designed to give a warm, fresh, contemporary feel. All have en-suite bathrooms with rain showers and access to either a balcony or terrace for you to enjoy the beautiful views.