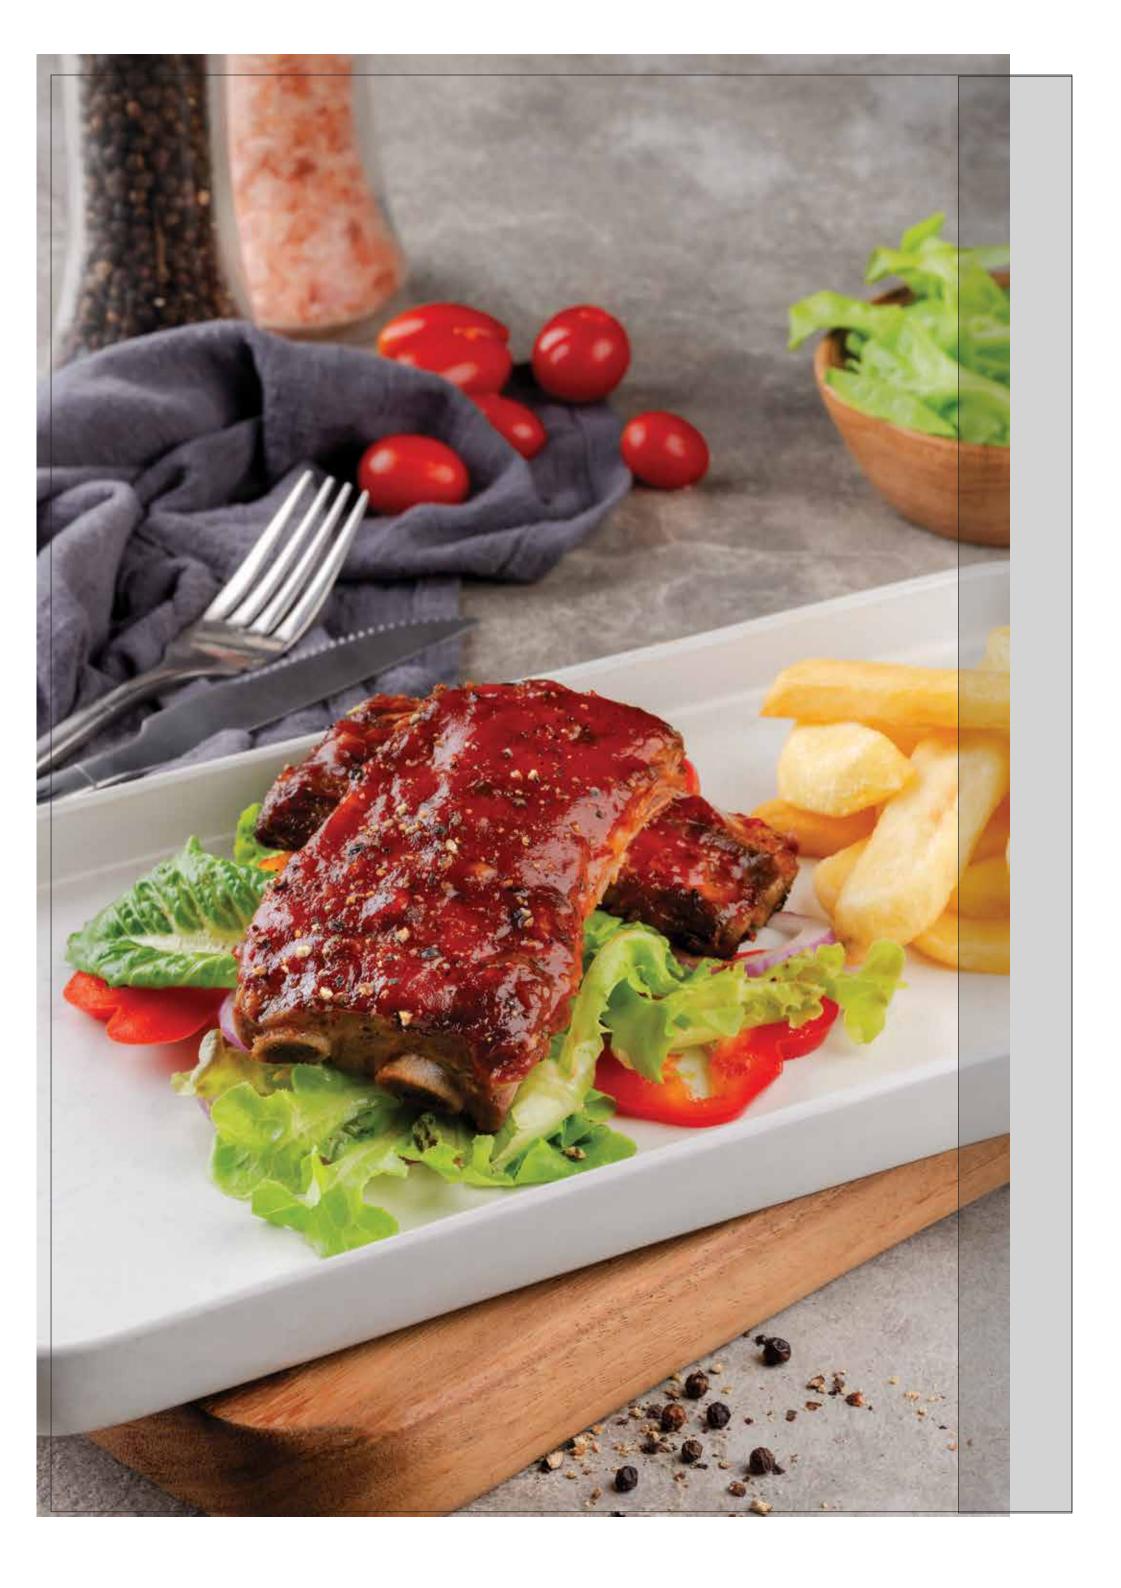

HEARTY

| Caesar Chicken Wrap<br>Breaded Chicken, Caesar Salad with Bacon & Cheese                                     | 220 |
|--------------------------------------------------------------------------------------------------------------|-----|
| BBQ Chicken Wrap J<br>Grilled Chicken & Romain Lettuce<br>with Homemade Coleslaw & Spicy BBQ Sauce           | 220 |
| <b>Beef Nachos</b><br>Corn Chips with Spicy Beef Sauce, Guacamole, Jalapenos & Melted Cheese                 | 330 |
| Fish & Chips<br>Fried Cajun Seabass Fillet<br>with Sauteed Green Beans & Malt Vinegar                        | 350 |
| BBQ Pork Spareribs<br>with Honey Chinese Aromatic Herbs & Steak Potato Fries                                 | 240 |
| <b>Banger &amp; Mash</b><br>Succulent Pork Sausage, Caramelized Onion Gravy,<br>Mashed Potatoes & Green Peas | 260 |