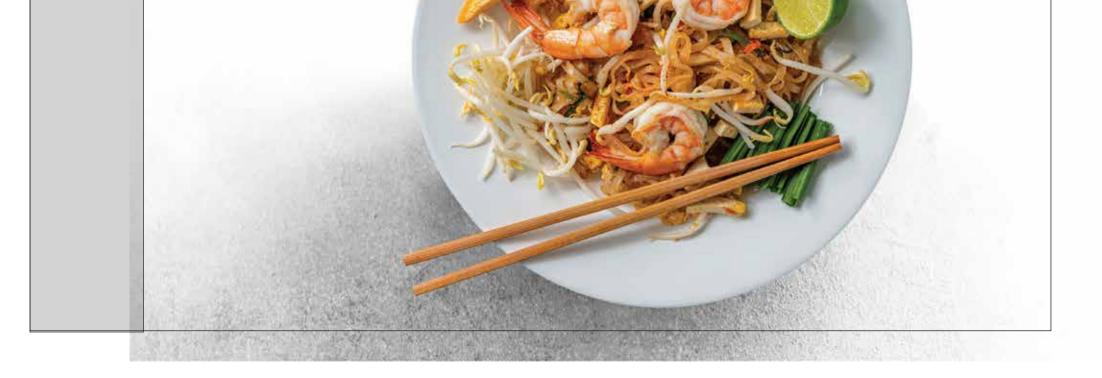

ROM THE GRIL

| Gai Pad Med Mamuang<br>Stir Fried Chicken with Cashew nuts                                                                                                                                                                                                                                                                                                                                                                                                                                                                                                                                                                                                                                                                                                                                                                                                                                                                                                                                                                                                                                                                                                                                                                                                                                                                                                                                                                                                                                                                                                                                                                                                                                                                                                                                                                                                                                                                                                                                                                                                                                                                 | 23 |
|----------------------------------------------------------------------------------------------------------------------------------------------------------------------------------------------------------------------------------------------------------------------------------------------------------------------------------------------------------------------------------------------------------------------------------------------------------------------------------------------------------------------------------------------------------------------------------------------------------------------------------------------------------------------------------------------------------------------------------------------------------------------------------------------------------------------------------------------------------------------------------------------------------------------------------------------------------------------------------------------------------------------------------------------------------------------------------------------------------------------------------------------------------------------------------------------------------------------------------------------------------------------------------------------------------------------------------------------------------------------------------------------------------------------------------------------------------------------------------------------------------------------------------------------------------------------------------------------------------------------------------------------------------------------------------------------------------------------------------------------------------------------------------------------------------------------------------------------------------------------------------------------------------------------------------------------------------------------------------------------------------------------------------------------------------------------------------------------------------------------------|----|
| Phad Phak Ruam Mit with Prawn<br>Stir-fried Mixed Vegetables with Tiger Prawns<br>& Oyster Sauce Served with Steamed Rice                                                                                                                                                                                                                                                                                                                                                                                                                                                                                                                                                                                                                                                                                                                                                                                                                                                                                                                                                                                                                                                                                                                                                                                                                                                                                                                                                                                                                                                                                                                                                                                                                                                                                                                                                                                                                                                                                                                                                                                                  | 28 |
| Phad Kra Prao 🦢<br>Stir-fried Garlic & Chili, Hot Basil with Seafood, Pork, Chicken or Beef<br>Served with Steamed Rice                                                                                                                                                                                                                                                                                                                                                                                                                                                                                                                                                                                                                                                                                                                                                                                                                                                                                                                                                                                                                                                                                                                                                                                                                                                                                                                                                                                                                                                                                                                                                                                                                                                                                                                                                                                                                                                                                                                                                                                                    | 27 |
| Kaeng Phed &<br>Choice of Seafood, Chicken or Pork in Red Curry<br>with Pineapple & Coconut Cream Served with Steamed Rice                                                                                                                                                                                                                                                                                                                                                                                                                                                                                                                                                                                                                                                                                                                                                                                                                                                                                                                                                                                                                                                                                                                                                                                                                                                                                                                                                                                                                                                                                                                                                                                                                                                                                                                                                                                                                                                                                                                                                                                                 | 27 |
| Green Curry J<br>with Chicken or Beef & Steamed Rice                                                                                                                                                                                                                                                                                                                                                                                                                                                                                                                                                                                                                                                                                                                                                                                                                                                                                                                                                                                                                                                                                                                                                                                                                                                                                                                                                                                                                                                                                                                                                                                                                                                                                                                                                                                                                                                                                                                                                                                                                                                                       | 25 |
| Pad Thai Goong<br>Wok Fried Rice Noodles with White Prawns & Tamarind Sauce                                                                                                                                                                                                                                                                                                                                                                                                                                                                                                                                                                                                                                                                                                                                                                                                                                                                                                                                                                                                                                                                                                                                                                                                                                                                                                                                                                                                                                                                                                                                                                                                                                                                                                                                                                                                                                                                                                                                                                                                                                                | 29 |
| Fried Rice<br>Thai Fried Rice with Pork, Chicken, Seafood or Prawns with Fried Egg                                                                                                                                                                                                                                                                                                                                                                                                                                                                                                                                                                                                                                                                                                                                                                                                                                                                                                                                                                                                                                                                                                                                                                                                                                                                                                                                                                                                                                                                                                                                                                                                                                                                                                                                                                                                                                                                                                                                                                                                                                         | 23 |
| Pineapple Fried Rice Image: Image | 26 |
| <b>Noodle Soup</b><br>with Pork, Chicken or Seafood with Bean Sprouts & Chives                                                                                                                                                                                                                                                                                                                                                                                                                                                                                                                                                                                                                                                                                                                                                                                                                                                                                                                                                                                                                                                                                                                                                                                                                                                                                                                                                                                                                                                                                                                                                                                                                                                                                                                                                                                                                                                                                                                                                                                                                                             | 23 |
| <b>Raad Nar</b><br>Fried Flat Rice Noodles with Pork, Chicken or Seafood<br>with Asian Gravy Sauce & Vegetables                                                                                                                                                                                                                                                                                                                                                                                                                                                                                                                                                                                                                                                                                                                                                                                                                                                                                                                                                                                                                                                                                                                                                                                                                                                                                                                                                                                                                                                                                                                                                                                                                                                                                                                                                                                                                                                                                                                                                                                                            | 26 |
| <b>Phad See-Eaw</b><br>Wok Fried Flat Rice Noodles with Pork, Chicken, Beef, Shrimp or Seafood                                                                                                                                                                                                                                                                                                                                                                                                                                                                                                                                                                                                                                                                                                                                                                                                                                                                                                                                                                                                                                                                                                                                                                                                                                                                                                                                                                                                                                                                                                                                                                                                                                                                                                                                                                                                                                                                                                                                                                                                                             | 23 |
| Soft Shell Crab with Yellow Curry<br>Stir-Fried Soft-Shell Crab with Creamy Yellow Curry Sauce,<br>Celery & Steamed Rice                                                                                                                                                                                                                                                                                                                                                                                                                                                                                                                                                                                                                                                                                                                                                                                                                                                                                                                                                                                                                                                                                                                                                                                                                                                                                                                                                                                                                                                                                                                                                                                                                                                                                                                                                                                                                                                                                                                                                                                                   | 38 |
|                                                                                                                                                                                                                                                                                                                                                                                                                                                                                                                                                                                                                                                                                                                                                                                                                                                                                                                                                                                                                                                                                                                                                                                                                                                                                                                                                                                                                                                                                                                                                                                                                                                                                                                                                                                                                                                                                                                                                                                                                                                                                                                            |    |
|                                                                                                                                                                                                                                                                                                                                                                                                                                                                                                                                                                                                                                                                                                                                                                                                                                                                                                                                                                                                                                                                                                                                                                                                                                                                                                                                                                                                                                                                                                                                                                                                                                                                                                                                                                                                                                                                                                                                                                                                                                                                                                                            |    |