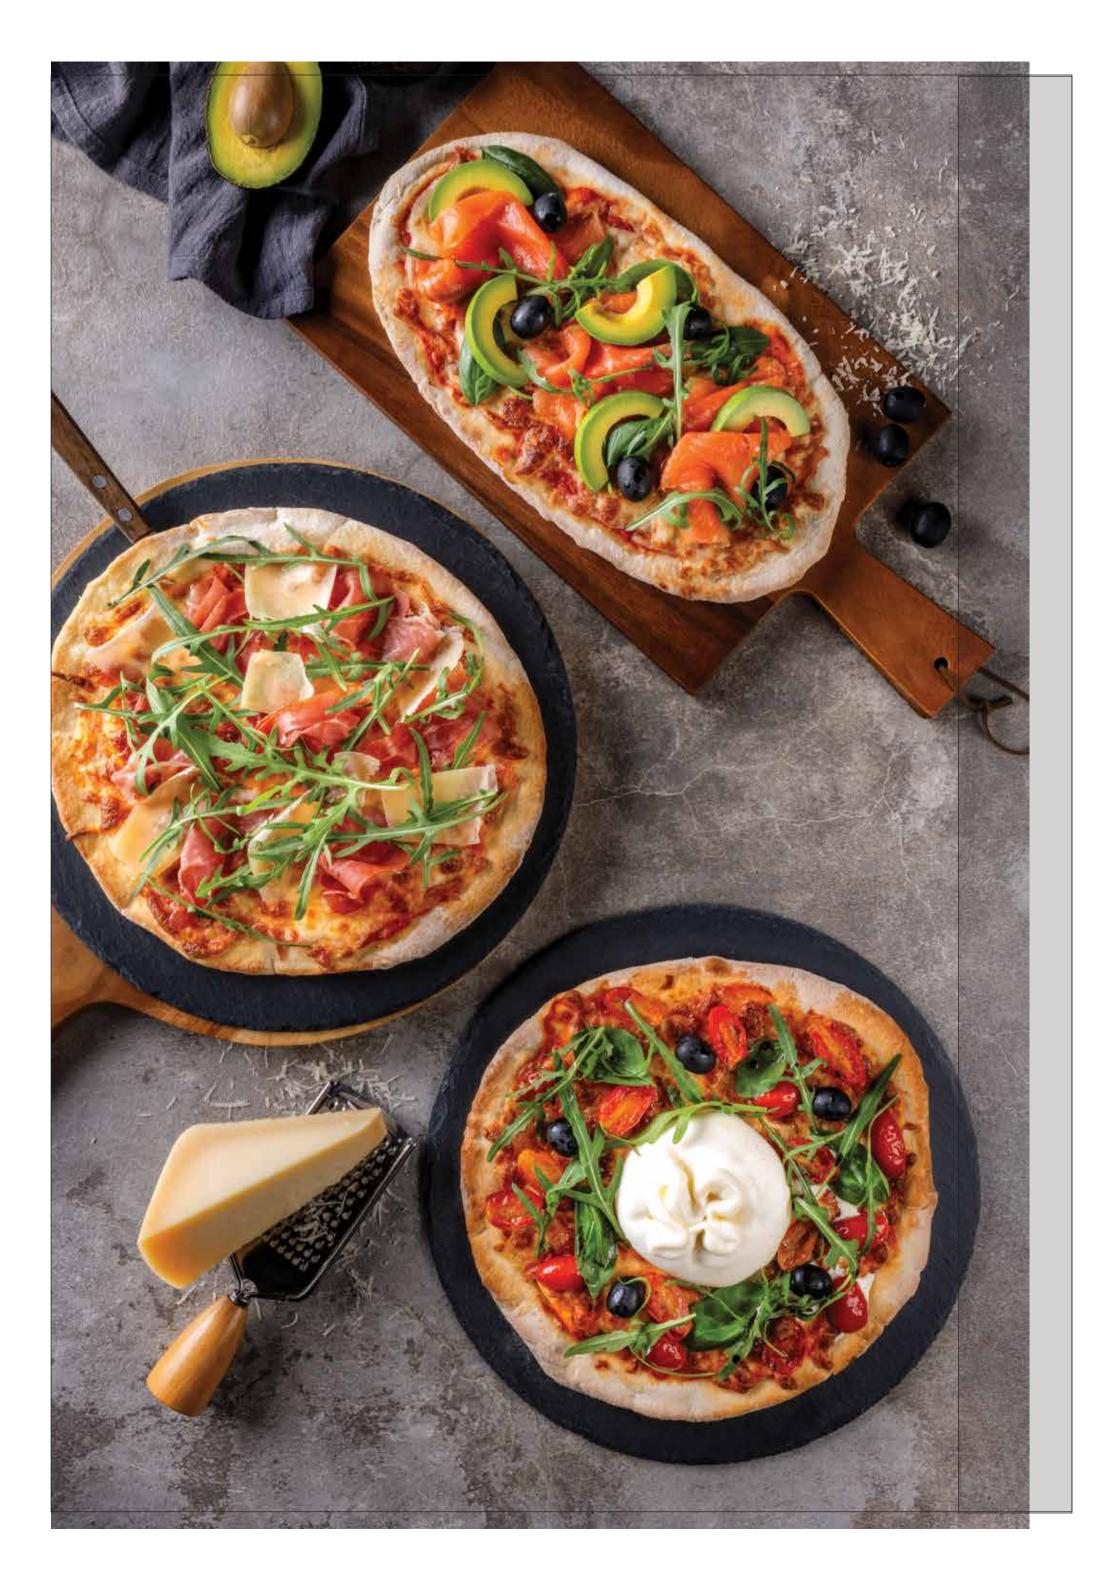

| 4 |
|---|
|   |
| S |
|   |
|   |

| <b>Prosciutto Pizza</b><br>Tomato, Parma Ham, Rocket Leaves, Pesto Oil, Olives & Ricotta                                   | 350 |
|----------------------------------------------------------------------------------------------------------------------------|-----|
| Burrata & Semi Sundried Tomato Pizza Va<br>Topped with Burrata Cheese, Semi Sundried Tomatoes & Rocket Leaves              | 350 |
| Phad Ka Poa Moo Pizza 🍠<br>Spicey Minced Pork with Garlic, Chili & Mozzarella Cheese                                       | 240 |
| <b>Margherita Flatbread Pizza</b><br>Light & Crispy Dough Topped with Rich Tomato Sauce,<br>Burrata Cheese & Italian Basil | 350 |
| Smoked Salmon Tarte Flambee<br>Delicate Paper-Thin Crust with Fresh Smoked Salmon,<br>Avocado & Rocket Leaf                | 340 |
| <b>Pasta Bolognaise</b><br>Rigatoni with Beef Ragout in Tomato Sauce & Herbs                                               | 310 |
| <b>Spaghetti Pesto</b><br>Spaghetti with Sundried Tomatoes, Burrata Cheese & Italian Pesto Sauce                           | 340 |
| <b>Baked Spinach Lasagna</b><br>Creamy Cheese Baked Spinach Lasagna with Mixed Green Salad                                 | 260 |
| Poached Egg Carbonara<br>Classic Carbonara with Bacon & Butter Poached Eggs                                                | 280 |