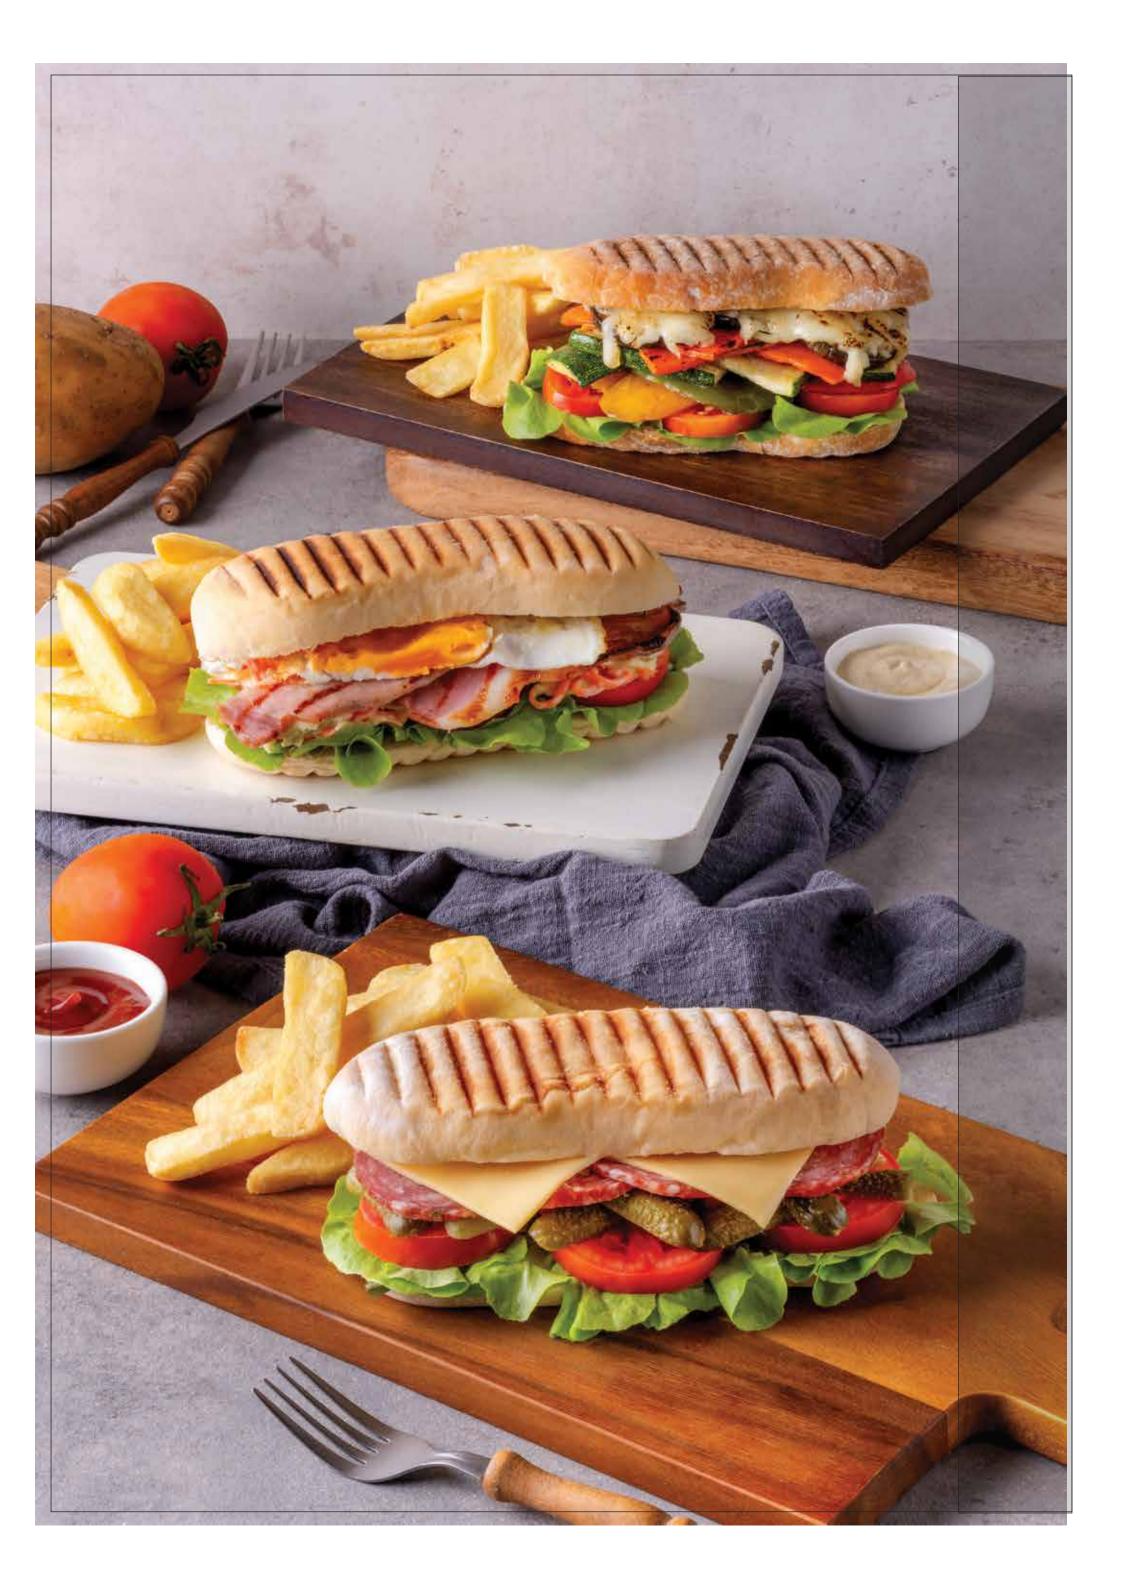

| <b>Classic Burger</b><br>Classic Double Beef Burger with Coleslaw & Pickle Jalapenos                                                                                                                                                                                 | 360 |
|----------------------------------------------------------------------------------------------------------------------------------------------------------------------------------------------------------------------------------------------------------------------|-----|
| <b>Spicy Chicken Burger                                   </b>                                                                                                                                                                                                       | 300 |
| <b>Mexican Burger</b><br>Chili Bean Ragu, Pickled Jalapenos, Sliced Cheese & Chili Mayo                                                                                                                                                                              | 260 |
| <b>Beyond Veggie Burger V</b><br>Sesame Bun, Beyond Meat Patty, Avocado<br>& True Vegan Mayonnaise                                                                                                                                                                   | 360 |
| California Club Sandwich<br>Avocado, Bacon, Tomato, Chicken, Egg & Mayonnaise<br>on Toasted Bread                                                                                                                                                                    | 290 |
| <b>Tuna Melt</b><br>Chunks of Tuna Mixed with Melted Cheddar Cheese<br>Served In Garlic Ciabatta                                                                                                                                                                     | 260 |
| <b>Philly Steak Sandwich</b><br>Beef Fillet Steak with Fried Onion, Bell Pepper & Cheese Sauce                                                                                                                                                                       | 240 |
| <b>Smoked Salmon Sandwich</b><br>Open Face Smoked Salmon Sandwich with Avocado & Spring Greens                                                                                                                                                                       | 320 |
| Paninis ↓<br>Your Choice of The Following:<br>•Bacon, Lettuce, Tomatoes & Coleslaw<br>•Grilled Mixed Vegetables & Mozzarella<br>•Salami, Gherkin, Cheddar Cheese Tomato & Lettuce<br>All Paninis are Served with a Choice of Spiced Potato Wedges<br>or French Fries | 230 |