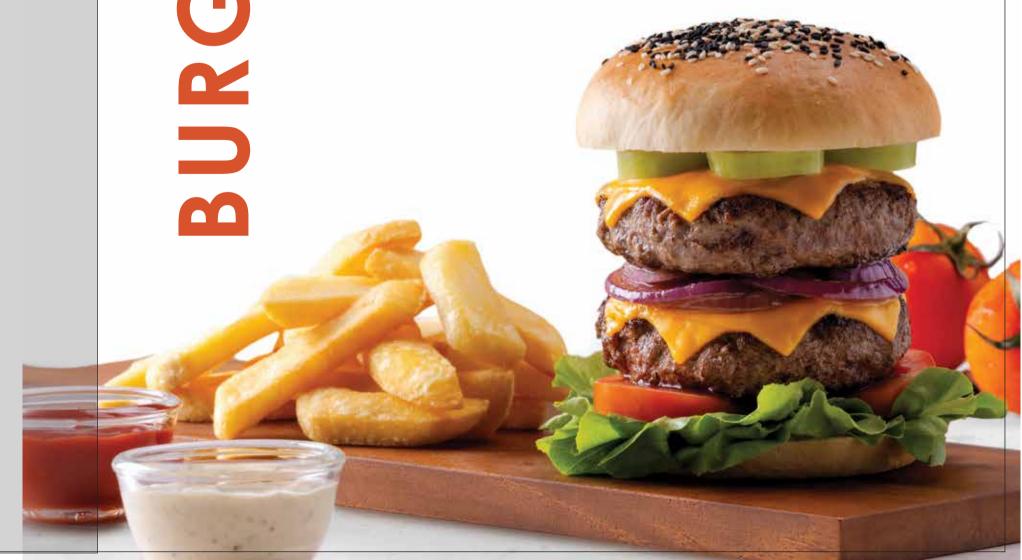

| <b>Classic Burger</b><br>Classic Double Beef Burger with Coleslaw & Pickle Jalapenos                                                                                                                                                                                 | 360 |
|----------------------------------------------------------------------------------------------------------------------------------------------------------------------------------------------------------------------------------------------------------------------|-----|
| <b>Spicy Chicken Burger                                   </b>                                                                                                                                                                                                       | 300 |
| <b>Mexican Burger</b><br>Chili Bean Ragu, Pickled Jalapenos, Sliced Cheese & Chili Mayo                                                                                                                                                                              | 260 |
| <b>Beyond Veggie Burger V</b><br>Sesame Bun, Beyond Meat Patty, Avocado<br>& True Vegan Mayonnaise                                                                                                                                                                   | 360 |
| California Club Sandwich<br>Avocado, Bacon, Tomato, Chicken, Egg & Mayonnaise<br>on Toasted Bread                                                                                                                                                                    | 290 |
| <b>Tuna Melt</b><br>Chunks of Tuna Mixed with Melted Cheddar Cheese<br>Served In Garlic Ciabatta                                                                                                                                                                     | 260 |
| <b>Philly Steak Sandwich</b><br>Beef Fillet Steak with Fried Onion, Bell Pepper & Cheese Sauce                                                                                                                                                                       | 240 |
| <b>Smoked Salmon Sandwich</b><br>Open Face Smoked Salmon Sandwich with Avocado & Spring Greens                                                                                                                                                                       | 320 |
| Paninis ↓<br>Your Choice of The Following:<br>•Bacon, Lettuce, Tomatoes & Coleslaw<br>•Grilled Mixed Vegetables & Mozzarella<br>•Salami, Gherkin, Cheddar Cheese Tomato & Lettuce<br>All Paninis are Served with a Choice of Spiced Potato Wedges<br>or French Fries | 230 |