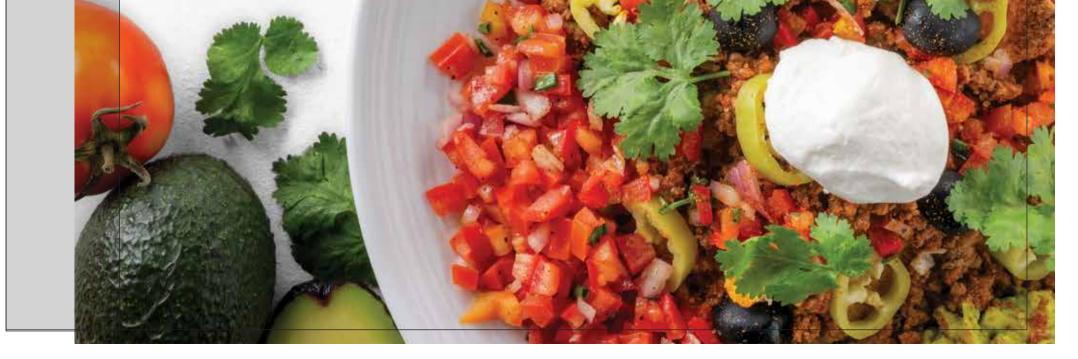

HEARTY

| Caesar Chicken Wrap<br>Breaded Chicken, Caesar Salad with Bacon & Cheese                                     | 220 |
|--------------------------------------------------------------------------------------------------------------|-----|
| BBQ Chicken Wrap J<br>Grilled Chicken & Romain Lettuce<br>with Homemade Coleslaw & Spicy BBQ Sauce           | 220 |
| <b>Beef Nachos</b><br>Corn Chips with Spicy Beef Sauce, Guacamole, Jalapenos & Melted Cheese                 | 330 |
| Fish & Chips<br>Fried Cajun Seabass Fillet<br>with Sauteed Green Beans & Malt Vinegar                        | 350 |
| BBQ Pork Spareribs<br>with Honey Chinese Aromatic Herbs & Steak Potato Fries                                 | 240 |
| <b>Banger &amp; Mash</b><br>Succulent Pork Sausage, Caramelized Onion Gravy,<br>Mashed Potatoes & Green Peas | 260 |