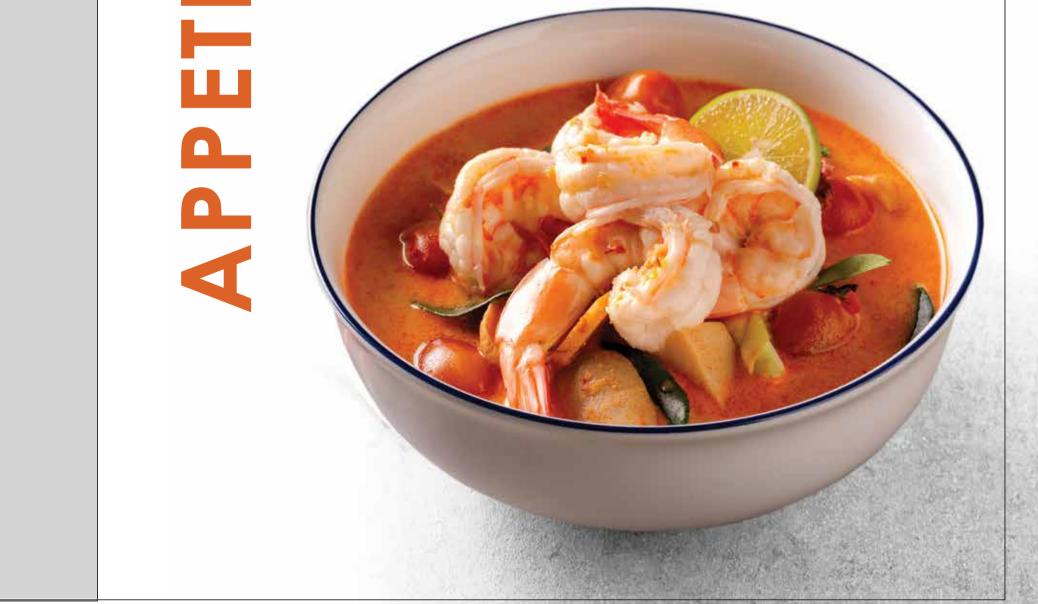

ERS % **ETIZ** 

| Smoked Salmon Bruschetta<br>with Avocado & Tomato Salsa                                                                                                  | 320 |
|----------------------------------------------------------------------------------------------------------------------------------------------------------|-----|
| Asian Platter Image: Image: Image: Image: A Selection of Chicken Satay, Thai Pork Balls,<br>Homemade Spring Rolls & Grilled Tuna with Spicy Pomelo Salad | 260 |
| Chicken Satay<br>Grilled Chicken Satay Served with Peanut Sauce                                                                                          | 260 |
| Crispy Chicken Wings<br>Crispy Fried Chicken Wings with Fried Garlic                                                                                     | 230 |
| Larb Moo Thod J<br>Deep Fried North-Eastern Thai Spicy Minced Pork Balls                                                                                 | 240 |
| Goong Sarong<br>Shrimps Rolled in Crispy Rice Vermicelli Noodles<br>Served with Sesame & Tamarind Sauce                                                  | 240 |
| <b>Crispy Fried Prawns Tamarind Sauce</b><br>Accompanied by Tamarind Sauce, Pineapple & Chili Pickle                                                     | 250 |
| <b>Vegan Cream of Mushroom soup</b> V<br>With Mushroom Crostini's                                                                                        | 220 |
| Tom Yam Soup 🥑<br>Traditional Hot & Spicy Prawn Broth with Thai Herbs                                                                                    | 220 |
| Miso Wonton Soup 🕼 🗑<br>Authentic Japanese Miso Soup with Mushroom & Tofu                                                                                | 220 |