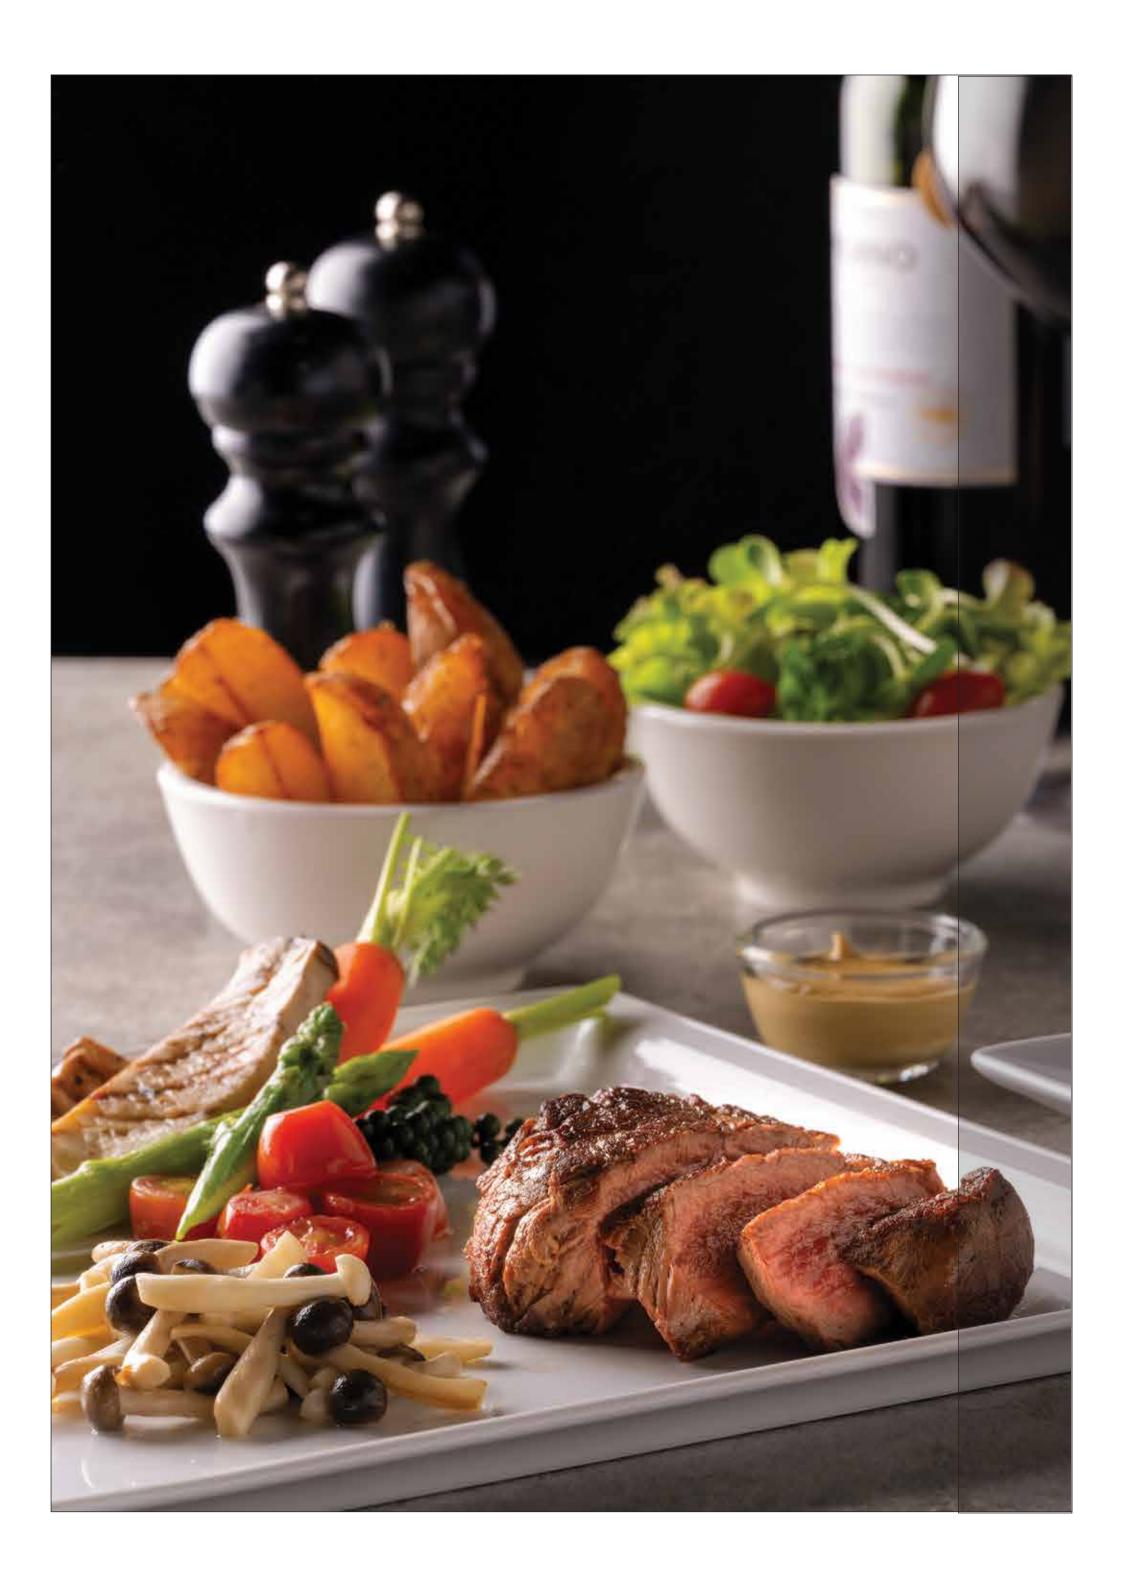

| <b>Pork Chop</b><br>Kurobuta Pork Chop 300 grams                                                                                                                                                            | 440                                                                                                                                                                                                                                                                                                                                                                                                                                                                                                                                                                                                                                       |
|-------------------------------------------------------------------------------------------------------------------------------------------------------------------------------------------------------------|-------------------------------------------------------------------------------------------------------------------------------------------------------------------------------------------------------------------------------------------------------------------------------------------------------------------------------------------------------------------------------------------------------------------------------------------------------------------------------------------------------------------------------------------------------------------------------------------------------------------------------------------|
| Chicken Breast<br>Chicken Breast 200 grams                                                                                                                                                                  | 360                                                                                                                                                                                                                                                                                                                                                                                                                                                                                                                                                                                                                                       |
| Salmon Steak<br>Tasmanian Salmon Steak 180 grams                                                                                                                                                            | 480                                                                                                                                                                                                                                                                                                                                                                                                                                                                                                                                                                                                                                       |
| Seabass Fillet<br>Locally Sourced Pranburi Seabass Fillet 200 grams                                                                                                                                         | 400                                                                                                                                                                                                                                                                                                                                                                                                                                                                                                                                                                                                                                       |
| Ahi Tuna Steak<br>Grilled Ahi Tuna Steak 200 grams                                                                                                                                                          | 490                                                                                                                                                                                                                                                                                                                                                                                                                                                                                                                                                                                                                                       |
| <b>Beef Tenderloin</b><br>Australian Grain Fed Beef Tenderloin 180 grams                                                                                                                                    | 740                                                                                                                                                                                                                                                                                                                                                                                                                                                                                                                                                                                                                                       |
| All Dishes are Served with a Choice of:<br>Side Dish<br>• Fried Rice<br>• Mixed Green Salad<br>• French Fries<br>• Garlic Spinach<br>• Spiced Potato Wedges<br>• Sautéed Mixed Vegetables<br>• Garlic Bread |                                                                                                                                                                                                                                                                                                                                                                                                                                                                                                                                                                                                                                           |
| Sauce<br>• Green Peppercorn<br>• Red Wine<br>• BBQ<br>• Lemon Butter<br>• Garlic Aioli<br>• Chili & Lime Sauce                                                                                              |                                                                                                                                                                                                                                                                                                                                                                                                                                                                                                                                                                                                                                           |
|                                                                                                                                                                                                             | Kurobuta Pork Chop 300 grams<br>Chicken Breast<br>Chicken Breast 200 grams<br>Salmon Steak<br>Tasmanian Salmon Steak 180 grams<br>Seabass Fillet<br>Locally Sourced Pranburi Seabass Fillet 200 grams<br>Ahi Tuna Steak<br>Grilled Ahi Tuna Steak 200 grams<br>Beef Tenderloin<br>Australian Grain Fed Beef Tenderloin 180 grams<br>All Dishes are Served with a Choice of:<br>Side Dish<br>- Fried Rice<br>- Mixed Green Salad<br>- French Fries<br>- Garlic Spinach<br>- Spiced Potato Wedges<br>- Sautéed Mixed Vegetables<br>- Garlic Bread<br>Sauce<br>- Green Peppercorn<br>- Red Wine<br>- BBQ<br>- Lemon Butter<br>- Garlic Aioli |