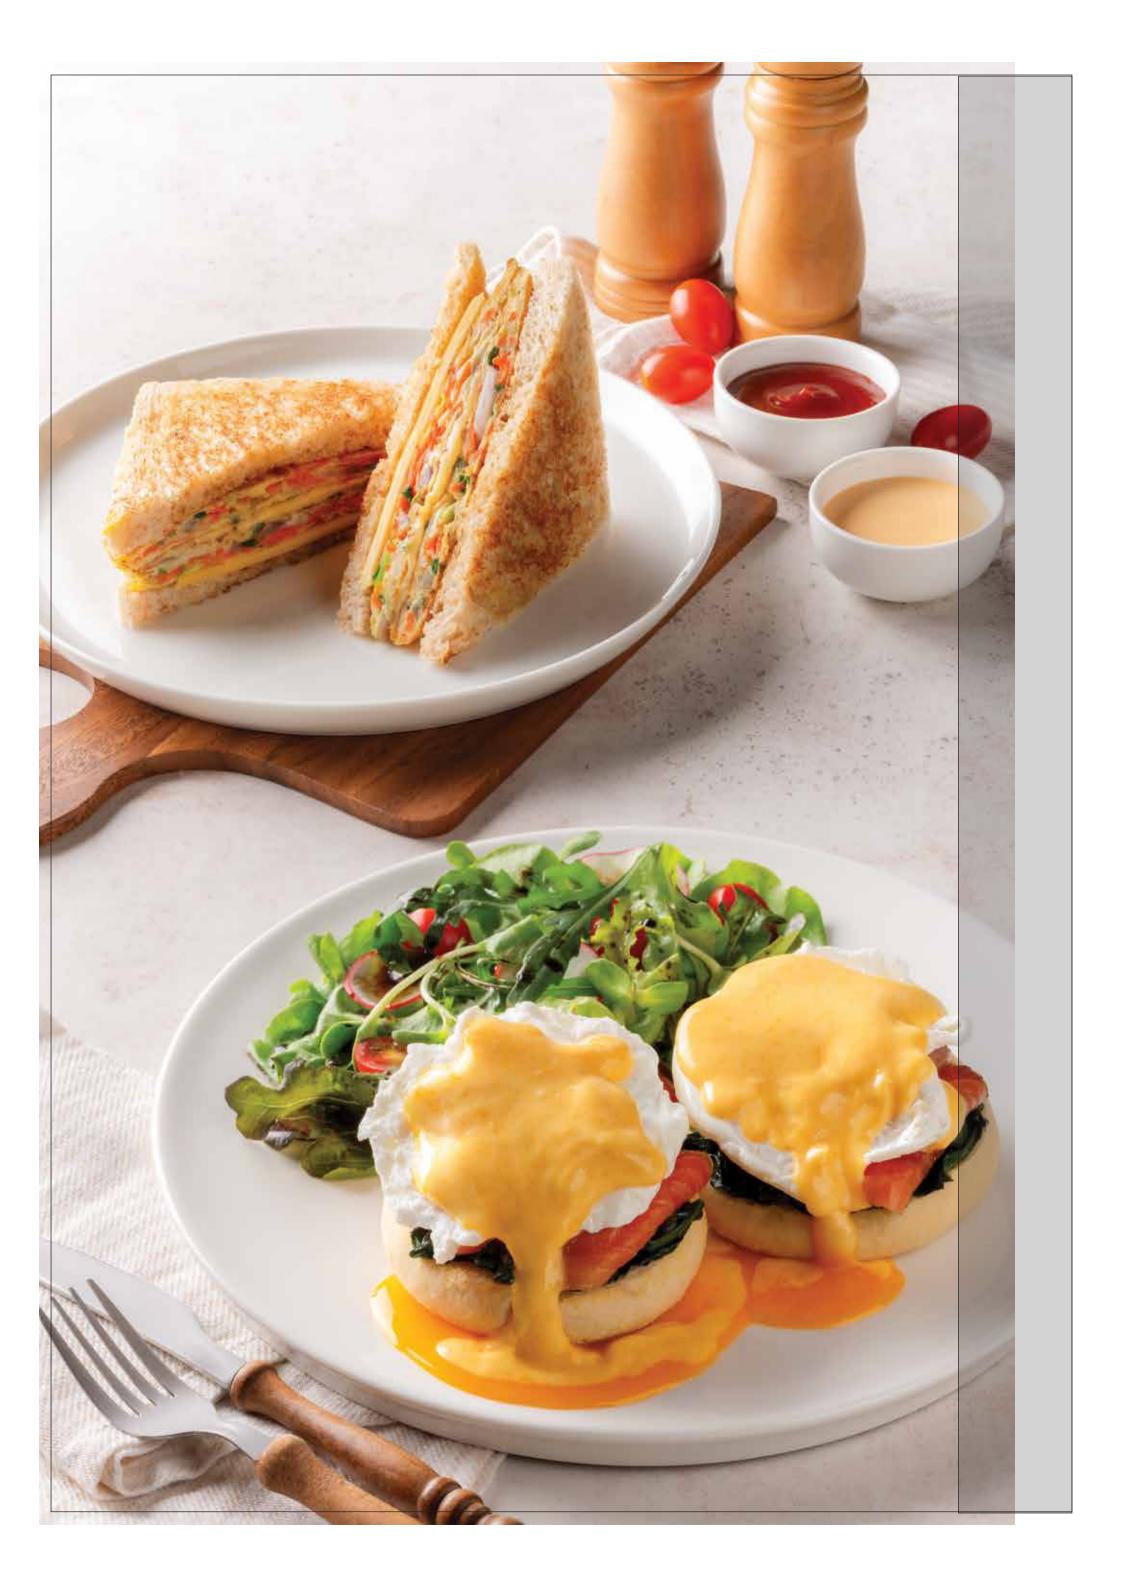

## **Good morning!**

| The Golfers Brekkie<br>2 Eggs of Your Choice, Fresh Sausage, English Bacon, Grilled Tomato,<br>Hash Brown, Black Pudding, Baked Beans & Whole Wheat Toast | 270 |
|-----------------------------------------------------------------------------------------------------------------------------------------------------------|-----|
| <b>Eggs Any Style</b><br>Choice of Scrambled, Fried, Boiled or Poached Egg on Whole Wheat Toast                                                           | 160 |
| Eggs Benedict<br>English Muffin, Spinach & Smoked Salmon with Hollandaise Sauce                                                                           | 270 |
| <b>AM Fuel</b><br>Fried Egg & Bacon on Toasted Homemade Bread                                                                                             | 200 |
| Healthy Morning Salad 🔺<br>Poached Eggs, Prosciutto, Asparagus, Avocado, Rocket Leaf<br>& Lemon Dressing                                                  | 250 |
| Thai Omelet<br>Traditional Thai Omelet with Minced Pork,<br>Accompanied by Steamed Jasmine Rice                                                           | 160 |
| <b>Congee 'Chinese Rice Porridge'</b><br>Minced Pork or Chicken with Sliced Ginger, Crispy Noodles<br>& Soft-boiled Egg                                   | 160 |
| Chinese Fried Egg Noodles<br>Fried Egg Noodles, Canton Lettuce & Pork                                                                                     | 180 |
| <b>Boiled Rice</b><br>Choice of Pork, Chicken, Prawn or Seafood with Soft-boiled Egg                                                                      | 180 |
| <b>Healthy Eggs</b><br>Five Egg-whites & One-egg Omelet with Beansprouts,<br>Chili, Coriander & Spring Onion                                              | 180 |
| Smoked Salmon Scrambled Eggs<br>with Grilled Tomato & Rocket Leaf on Whole Wheat Toast                                                                    | 220 |
| Korean Toast Sandwich with Egg<br>Fresh Chive, Cherry Tomatoes & Baby Green Salad                                                                         | 200 |