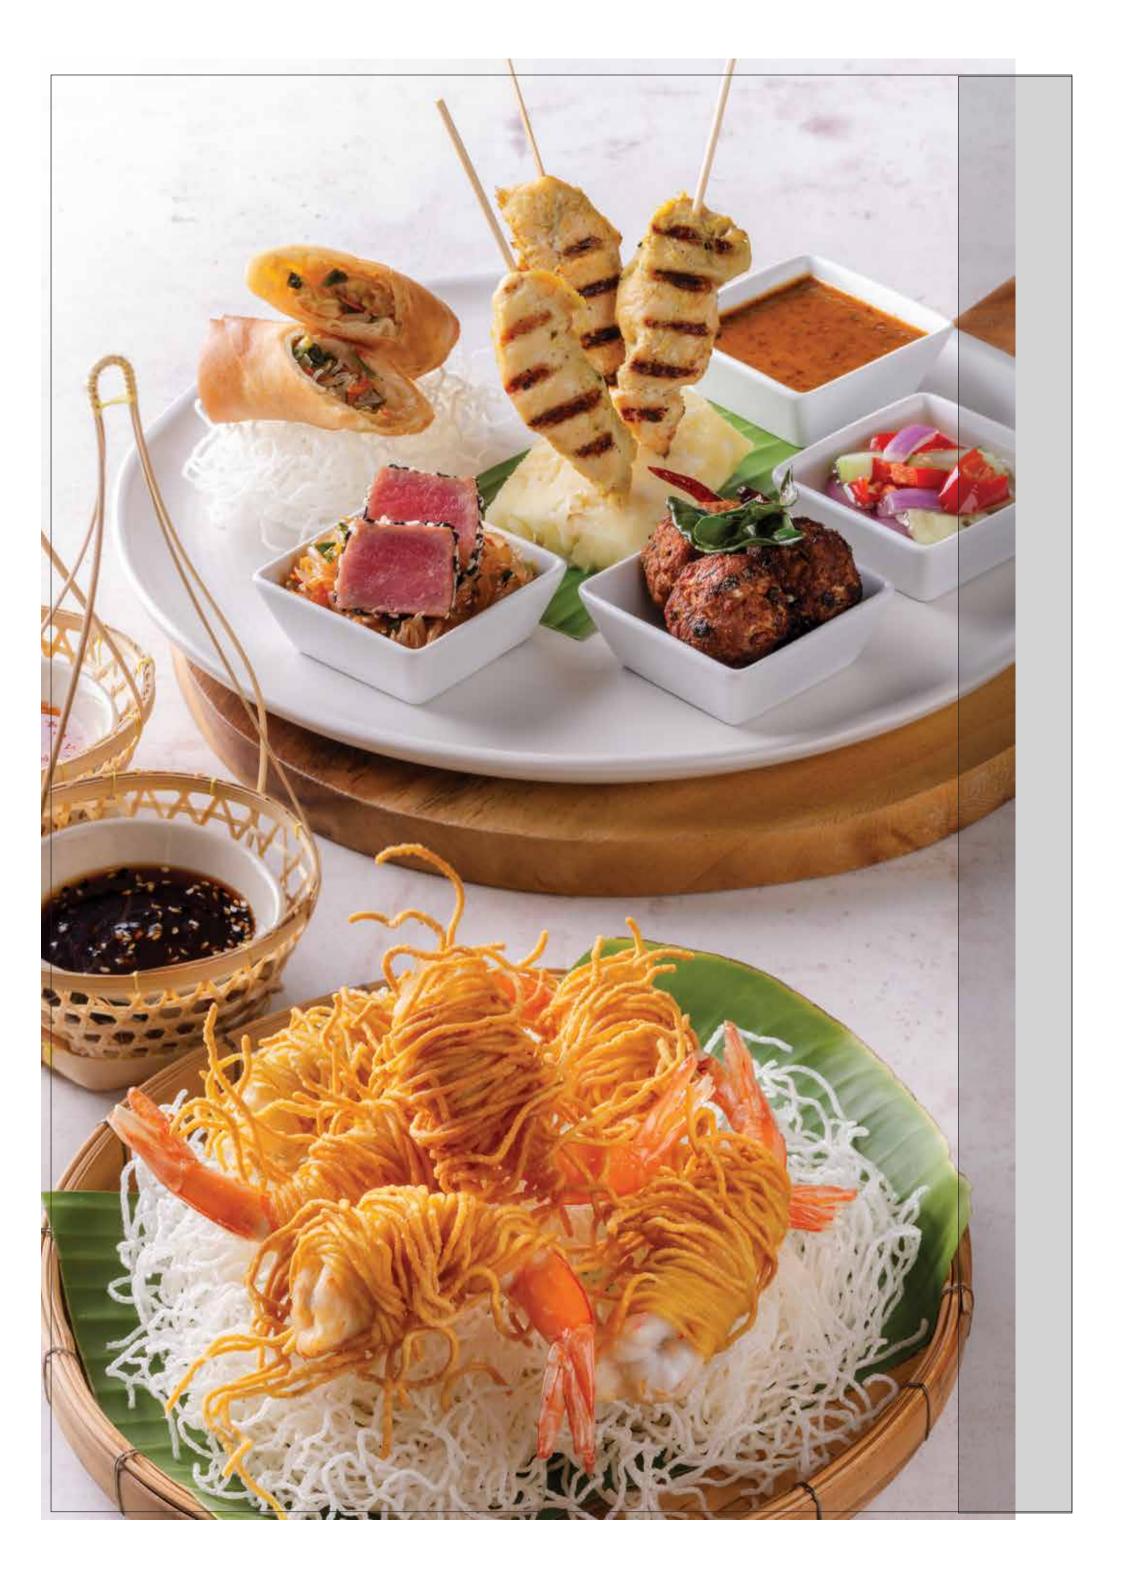

ERS % **ETIZ** 

| Smoked Salmon Bruschetta<br>with Avocado & Tomato Salsa                                                                                                  | 320 |
|----------------------------------------------------------------------------------------------------------------------------------------------------------|-----|
| Asian Platter Image: Image: Image: Image: A Selection of Chicken Satay, Thai Pork Balls,<br>Homemade Spring Rolls & Grilled Tuna with Spicy Pomelo Salad | 260 |
| Chicken Satay<br>Grilled Chicken Satay Served with Peanut Sauce                                                                                          | 260 |
| Crispy Chicken Wings<br>Crispy Fried Chicken Wings with Fried Garlic                                                                                     | 230 |
| Larb Moo Thod J<br>Deep Fried North-Eastern Thai Spicy Minced Pork Balls                                                                                 | 240 |
| Goong Sarong<br>Shrimps Rolled in Crispy Rice Vermicelli Noodles<br>Served with Sesame & Tamarind Sauce                                                  | 240 |
| <b>Crispy Fried Prawns Tamarind Sauce</b><br>Accompanied by Tamarind Sauce, Pineapple & Chili Pickle                                                     | 250 |
| <b>Vegan Cream of Mushroom soup</b> V<br>With Mushroom Crostini's                                                                                        | 220 |
| Tom Yam Soup 🥑<br>Traditional Hot & Spicy Prawn Broth with Thai Herbs                                                                                    | 220 |
| Miso Wonton Soup 🕼 🗑<br>Authentic Japanese Miso Soup with Mushroom & Tofu                                                                                | 220 |