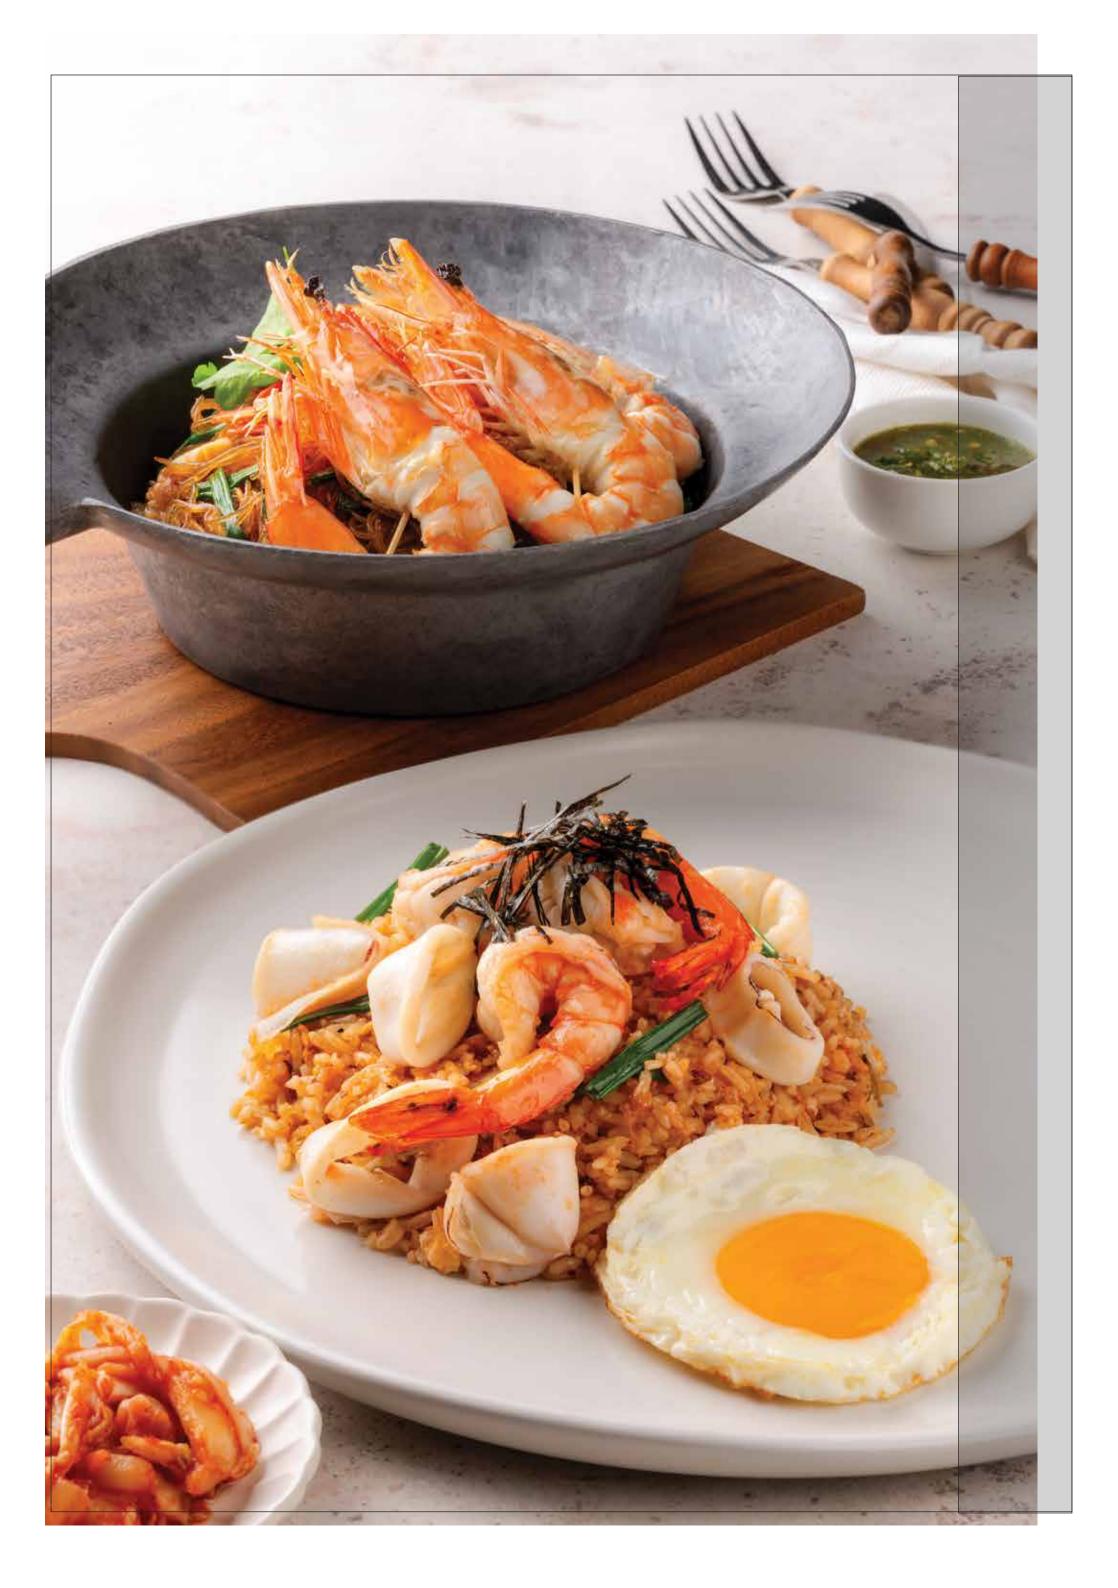

ROM THE GRIL

| Gai Pad Med Mamuang<br>Stir Fried Chicken with Cashew nuts                                                                                                                                                                                                                                                                                                                                                                                                                                                                                                                                                                                                                                                                                                                                                                                                                                                                                                                                                                                                                                                                                                                                                                                                                                                                                                                                                                                                                                                                                                                                                                                                                                                                                                                                                                                                                                                                                                                                                                                                                                                                 | 23 |
|----------------------------------------------------------------------------------------------------------------------------------------------------------------------------------------------------------------------------------------------------------------------------------------------------------------------------------------------------------------------------------------------------------------------------------------------------------------------------------------------------------------------------------------------------------------------------------------------------------------------------------------------------------------------------------------------------------------------------------------------------------------------------------------------------------------------------------------------------------------------------------------------------------------------------------------------------------------------------------------------------------------------------------------------------------------------------------------------------------------------------------------------------------------------------------------------------------------------------------------------------------------------------------------------------------------------------------------------------------------------------------------------------------------------------------------------------------------------------------------------------------------------------------------------------------------------------------------------------------------------------------------------------------------------------------------------------------------------------------------------------------------------------------------------------------------------------------------------------------------------------------------------------------------------------------------------------------------------------------------------------------------------------------------------------------------------------------------------------------------------------|----|
| Phad Phak Ruam Mit with Prawn<br>Stir-fried Mixed Vegetables with Tiger Prawns<br>& Oyster Sauce Served with Steamed Rice                                                                                                                                                                                                                                                                                                                                                                                                                                                                                                                                                                                                                                                                                                                                                                                                                                                                                                                                                                                                                                                                                                                                                                                                                                                                                                                                                                                                                                                                                                                                                                                                                                                                                                                                                                                                                                                                                                                                                                                                  | 28 |
| Phad Kra Prao 🦢<br>Stir-fried Garlic & Chili, Hot Basil with Seafood, Pork, Chicken or Beef<br>Served with Steamed Rice                                                                                                                                                                                                                                                                                                                                                                                                                                                                                                                                                                                                                                                                                                                                                                                                                                                                                                                                                                                                                                                                                                                                                                                                                                                                                                                                                                                                                                                                                                                                                                                                                                                                                                                                                                                                                                                                                                                                                                                                    | 27 |
| Kaeng Phed &<br>Choice of Seafood, Chicken or Pork in Red Curry<br>with Pineapple & Coconut Cream Served with Steamed Rice                                                                                                                                                                                                                                                                                                                                                                                                                                                                                                                                                                                                                                                                                                                                                                                                                                                                                                                                                                                                                                                                                                                                                                                                                                                                                                                                                                                                                                                                                                                                                                                                                                                                                                                                                                                                                                                                                                                                                                                                 | 27 |
| Green Curry J<br>with Chicken or Beef & Steamed Rice                                                                                                                                                                                                                                                                                                                                                                                                                                                                                                                                                                                                                                                                                                                                                                                                                                                                                                                                                                                                                                                                                                                                                                                                                                                                                                                                                                                                                                                                                                                                                                                                                                                                                                                                                                                                                                                                                                                                                                                                                                                                       | 25 |
| Pad Thai Goong<br>Wok Fried Rice Noodles with White Prawns & Tamarind Sauce                                                                                                                                                                                                                                                                                                                                                                                                                                                                                                                                                                                                                                                                                                                                                                                                                                                                                                                                                                                                                                                                                                                                                                                                                                                                                                                                                                                                                                                                                                                                                                                                                                                                                                                                                                                                                                                                                                                                                                                                                                                | 29 |
| Fried Rice<br>Thai Fried Rice with Pork, Chicken, Seafood or Prawns with Fried Egg                                                                                                                                                                                                                                                                                                                                                                                                                                                                                                                                                                                                                                                                                                                                                                                                                                                                                                                                                                                                                                                                                                                                                                                                                                                                                                                                                                                                                                                                                                                                                                                                                                                                                                                                                                                                                                                                                                                                                                                                                                         | 23 |
| Pineapple Fried Rice Image: Image | 26 |
| <b>Noodle Soup</b><br>with Pork, Chicken or Seafood with Bean Sprouts & Chives                                                                                                                                                                                                                                                                                                                                                                                                                                                                                                                                                                                                                                                                                                                                                                                                                                                                                                                                                                                                                                                                                                                                                                                                                                                                                                                                                                                                                                                                                                                                                                                                                                                                                                                                                                                                                                                                                                                                                                                                                                             | 23 |
| <b>Raad Nar</b><br>Fried Flat Rice Noodles with Pork, Chicken or Seafood<br>with Asian Gravy Sauce & Vegetables                                                                                                                                                                                                                                                                                                                                                                                                                                                                                                                                                                                                                                                                                                                                                                                                                                                                                                                                                                                                                                                                                                                                                                                                                                                                                                                                                                                                                                                                                                                                                                                                                                                                                                                                                                                                                                                                                                                                                                                                            | 26 |
| <b>Phad See-Eaw</b><br>Wok Fried Flat Rice Noodles with Pork, Chicken, Beef, Shrimp or Seafood                                                                                                                                                                                                                                                                                                                                                                                                                                                                                                                                                                                                                                                                                                                                                                                                                                                                                                                                                                                                                                                                                                                                                                                                                                                                                                                                                                                                                                                                                                                                                                                                                                                                                                                                                                                                                                                                                                                                                                                                                             | 23 |
| Soft Shell Crab with Yellow Curry<br>Stir-Fried Soft-Shell Crab with Creamy Yellow Curry Sauce,<br>Celery & Steamed Rice                                                                                                                                                                                                                                                                                                                                                                                                                                                                                                                                                                                                                                                                                                                                                                                                                                                                                                                                                                                                                                                                                                                                                                                                                                                                                                                                                                                                                                                                                                                                                                                                                                                                                                                                                                                                                                                                                                                                                                                                   | 38 |
|                                                                                                                                                                                                                                                                                                                                                                                                                                                                                                                                                                                                                                                                                                                                                                                                                                                                                                                                                                                                                                                                                                                                                                                                                                                                                                                                                                                                                                                                                                                                                                                                                                                                                                                                                                                                                                                                                                                                                                                                                                                                                                                            |    |
|                                                                                                                                                                                                                                                                                                                                                                                                                                                                                                                                                                                                                                                                                                                                                                                                                                                                                                                                                                                                                                                                                                                                                                                                                                                                                                                                                                                                                                                                                                                                                                                                                                                                                                                                                                                                                                                                                                                                                                                                                                                                                                                            |    |

cð

| Stir-Fried Beef Tenderloin in Oyster Sauce<br>with Garden Vegetables, Straw Mushrooms Served with Steamed Rice                                | 260 |
|-----------------------------------------------------------------------------------------------------------------------------------------------|-----|
| Khana Moo Krob J<br>Crispy Pork Belly with Kale & Garlic Chili Served with Steamed Rice                                                       | 220 |
| Fried Pork Belly with Fish Sauce<br>Marinated Pork Belly Slices Accompanied by Green Chili, Lime Sauce<br>Served with Steamed Rice            | 220 |
| Baked Prawns in Glass Noodles<br>with Ginger Soy Sauce & Sliced Pork Belly                                                                    | 260 |
| Nasi Goreng 廷<br>Traditional Indonesian Fried Rice with Chicken                                                                               | 240 |
| Japanese Gyoza<br>Pan Fried Pork Gyoza Dumplings Served with Soy & Crisp Radish                                                               | 260 |
| Spicy Beef Bulgogi J<br>Traditional Korean BBQ Spicy Beef with Chili Onion & Sesame                                                           | 340 |
| Yakisoba Noodles<br>Japanese Stir-Fried Noodles with Seafood & Vegetables                                                                     | 290 |
| <b>Kimchi Fried Rice</b><br>Spicy Kimchi with Fluffy Rice, Vegetables & Crispy Shredded Tofu<br>with Choice of Pork Belly, Seafood or Chicken | 240 |
| Crispy Kurobuta Pork Katsu Curry *<br>Japanese Kurobuta Pork Cutlet Served with Curry<br>and Steamed Jasmine Rice                             | 280 |