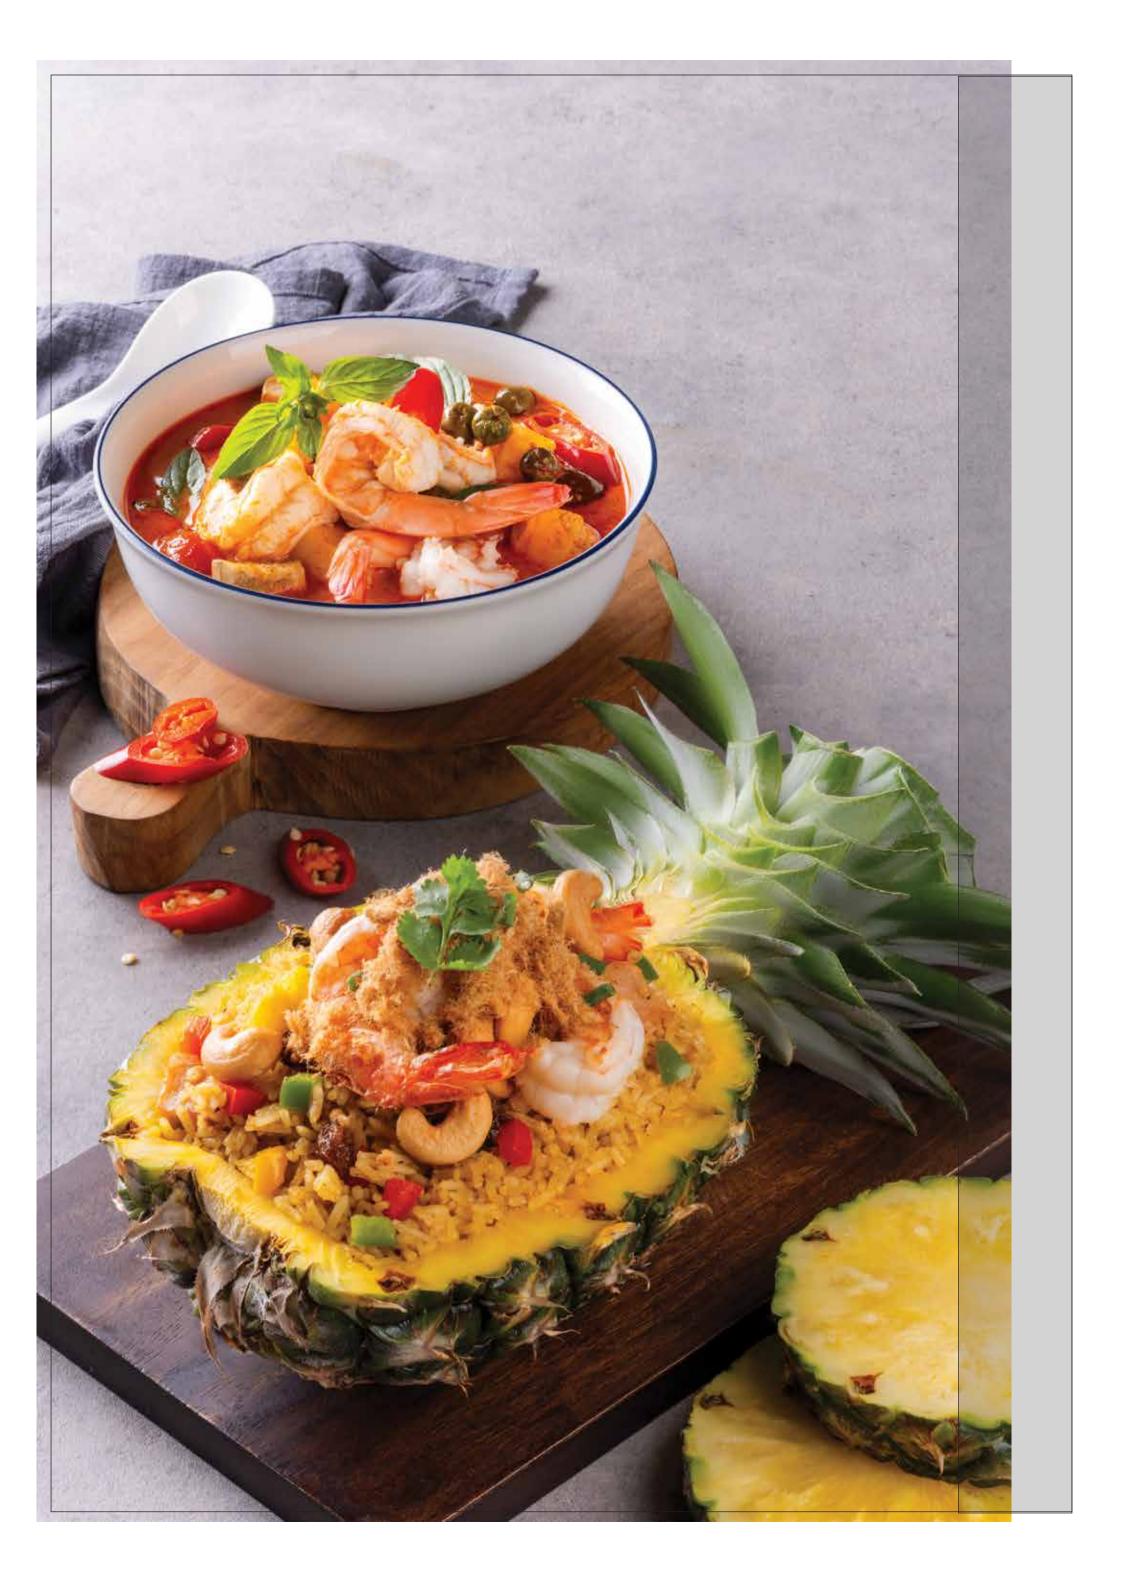

ROM THE GRIL

| Gai Pad Med Mamuang<br>Stir Fried Chicken with Cashew nuts                                                                                                                                                                                                                                                                                                                                                                                                                                                                                                                                                                                                                                                                                                                                                                                                                                                                                                                                                                                                                                                                                                                                                                                                                                                                                                                                                                                                                                                                                                                                                                                                                                                                                                                                                                                                                                                                                                                                                                                                                                                                 | 23 |
|----------------------------------------------------------------------------------------------------------------------------------------------------------------------------------------------------------------------------------------------------------------------------------------------------------------------------------------------------------------------------------------------------------------------------------------------------------------------------------------------------------------------------------------------------------------------------------------------------------------------------------------------------------------------------------------------------------------------------------------------------------------------------------------------------------------------------------------------------------------------------------------------------------------------------------------------------------------------------------------------------------------------------------------------------------------------------------------------------------------------------------------------------------------------------------------------------------------------------------------------------------------------------------------------------------------------------------------------------------------------------------------------------------------------------------------------------------------------------------------------------------------------------------------------------------------------------------------------------------------------------------------------------------------------------------------------------------------------------------------------------------------------------------------------------------------------------------------------------------------------------------------------------------------------------------------------------------------------------------------------------------------------------------------------------------------------------------------------------------------------------|----|
| Phad Phak Ruam Mit with Prawn<br>Stir-fried Mixed Vegetables with Tiger Prawns<br>& Oyster Sauce Served with Steamed Rice                                                                                                                                                                                                                                                                                                                                                                                                                                                                                                                                                                                                                                                                                                                                                                                                                                                                                                                                                                                                                                                                                                                                                                                                                                                                                                                                                                                                                                                                                                                                                                                                                                                                                                                                                                                                                                                                                                                                                                                                  | 28 |
| Phad Kra Prao 🦢<br>Stir-fried Garlic & Chili, Hot Basil with Seafood, Pork, Chicken or Beef<br>Served with Steamed Rice                                                                                                                                                                                                                                                                                                                                                                                                                                                                                                                                                                                                                                                                                                                                                                                                                                                                                                                                                                                                                                                                                                                                                                                                                                                                                                                                                                                                                                                                                                                                                                                                                                                                                                                                                                                                                                                                                                                                                                                                    | 27 |
| Kaeng Phed &<br>Choice of Seafood, Chicken or Pork in Red Curry<br>with Pineapple & Coconut Cream Served with Steamed Rice                                                                                                                                                                                                                                                                                                                                                                                                                                                                                                                                                                                                                                                                                                                                                                                                                                                                                                                                                                                                                                                                                                                                                                                                                                                                                                                                                                                                                                                                                                                                                                                                                                                                                                                                                                                                                                                                                                                                                                                                 | 27 |
| Green Curry J<br>with Chicken or Beef & Steamed Rice                                                                                                                                                                                                                                                                                                                                                                                                                                                                                                                                                                                                                                                                                                                                                                                                                                                                                                                                                                                                                                                                                                                                                                                                                                                                                                                                                                                                                                                                                                                                                                                                                                                                                                                                                                                                                                                                                                                                                                                                                                                                       | 25 |
| Pad Thai Goong<br>Wok Fried Rice Noodles with White Prawns & Tamarind Sauce                                                                                                                                                                                                                                                                                                                                                                                                                                                                                                                                                                                                                                                                                                                                                                                                                                                                                                                                                                                                                                                                                                                                                                                                                                                                                                                                                                                                                                                                                                                                                                                                                                                                                                                                                                                                                                                                                                                                                                                                                                                | 29 |
| Fried Rice<br>Thai Fried Rice with Pork, Chicken, Seafood or Prawns with Fried Egg                                                                                                                                                                                                                                                                                                                                                                                                                                                                                                                                                                                                                                                                                                                                                                                                                                                                                                                                                                                                                                                                                                                                                                                                                                                                                                                                                                                                                                                                                                                                                                                                                                                                                                                                                                                                                                                                                                                                                                                                                                         | 23 |
| Pineapple Fried Rice Image: Image | 26 |
| <b>Noodle Soup</b><br>with Pork, Chicken or Seafood with Bean Sprouts & Chives                                                                                                                                                                                                                                                                                                                                                                                                                                                                                                                                                                                                                                                                                                                                                                                                                                                                                                                                                                                                                                                                                                                                                                                                                                                                                                                                                                                                                                                                                                                                                                                                                                                                                                                                                                                                                                                                                                                                                                                                                                             | 23 |
| <b>Raad Nar</b><br>Fried Flat Rice Noodles with Pork, Chicken or Seafood<br>with Asian Gravy Sauce & Vegetables                                                                                                                                                                                                                                                                                                                                                                                                                                                                                                                                                                                                                                                                                                                                                                                                                                                                                                                                                                                                                                                                                                                                                                                                                                                                                                                                                                                                                                                                                                                                                                                                                                                                                                                                                                                                                                                                                                                                                                                                            | 26 |
| <b>Phad See-Eaw</b><br>Wok Fried Flat Rice Noodles with Pork, Chicken, Beef, Shrimp or Seafood                                                                                                                                                                                                                                                                                                                                                                                                                                                                                                                                                                                                                                                                                                                                                                                                                                                                                                                                                                                                                                                                                                                                                                                                                                                                                                                                                                                                                                                                                                                                                                                                                                                                                                                                                                                                                                                                                                                                                                                                                             | 23 |
| Soft Shell Crab with Yellow Curry<br>Stir-Fried Soft-Shell Crab with Creamy Yellow Curry Sauce,<br>Celery & Steamed Rice                                                                                                                                                                                                                                                                                                                                                                                                                                                                                                                                                                                                                                                                                                                                                                                                                                                                                                                                                                                                                                                                                                                                                                                                                                                                                                                                                                                                                                                                                                                                                                                                                                                                                                                                                                                                                                                                                                                                                                                                   | 38 |
|                                                                                                                                                                                                                                                                                                                                                                                                                                                                                                                                                                                                                                                                                                                                                                                                                                                                                                                                                                                                                                                                                                                                                                                                                                                                                                                                                                                                                                                                                                                                                                                                                                                                                                                                                                                                                                                                                                                                                                                                                                                                                                                            |    |
|                                                                                                                                                                                                                                                                                                                                                                                                                                                                                                                                                                                                                                                                                                                                                                                                                                                                                                                                                                                                                                                                                                                                                                                                                                                                                                                                                                                                                                                                                                                                                                                                                                                                                                                                                                                                                                                                                                                                                                                                                                                                                                                            |    |