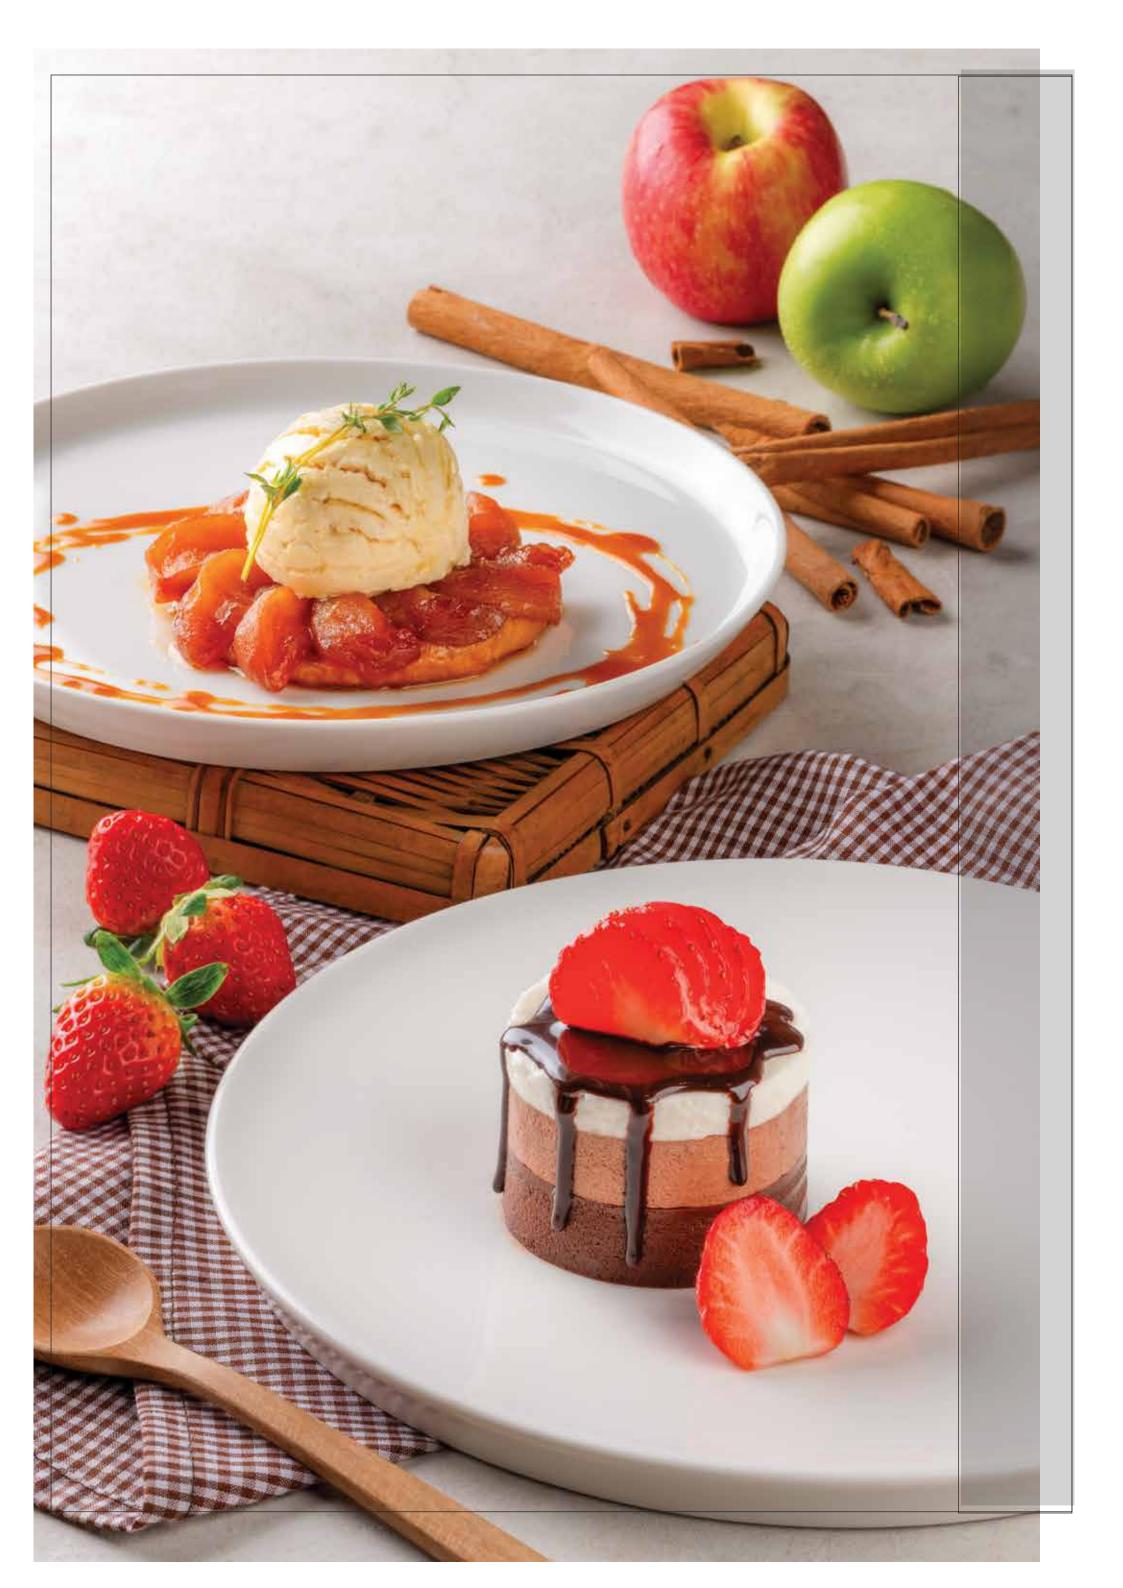

| Ice Cream Scoop<br>Vanilla, Chocolate or Strawberry topped with Whipped Cream                                           | 70  |
|-------------------------------------------------------------------------------------------------------------------------|-----|
| Tab Tim KrobWater Chestnut Dumpling with Sweet Sugar Plum Coconut Milk                                                  | 170 |
| Fresh Fruits<br>Seasonal Fresh Fruits                                                                                   | 160 |
| Apple Tart Tartin<br>with Vanilla Ice Cream                                                                             | 220 |
| Banana Fritter & Vanilla Ice Cream 🖊<br>Deep Fried Banana with Vanilla Ice Cream & Vanilla Sauce                        | 200 |
| <b>Tripple Chocolate Mousse Cake</b><br>Black & White Chocolate Mousse, Chocolate Ganache<br>Topped with Strawberry Fan | 200 |